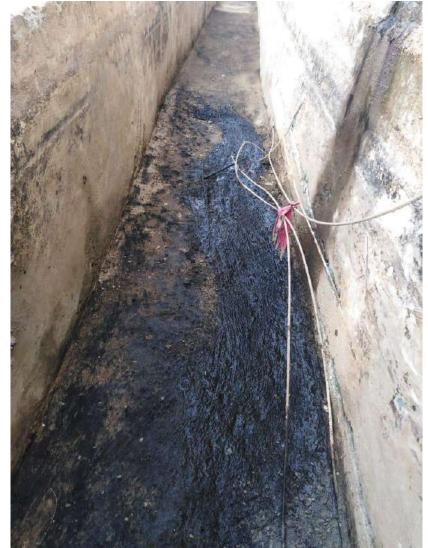

o a plan to install solar panels on the rooftop of both the schools.

"At present, teachers of both the schools are being trained to impart'smart lessons'. They are learning how to teach using the new devices," said the official.

"A New Delhi-based private company will monitor and maintain the interactive white boards the number of student en ing water, toilets for girls and other devices. The company ments, "said Sharma.

offive years," he said.

Appreciating the move, Dr. Bhoj Kumar Sharma, state secretary, Uttar Pradesh Madhyamik Shikshak Sangh, said "It is a praise worthy initiative b the government. Now, studen hailing from economicall will able be able to learn effe

"Not only will this step h



**Training Session for Teacher** 

















# ताज ईस्ट ड्रेन – कार्य की प्रगती















# ताज ईस्ट ड्रेन – कार्य की प्रगती



















# माइक्रो-स्किल डेवलपमेंट सेंटर











जर्दोसी कला का प्रशिक्षण कार्यशाला









# माइक्रो-स्किल डेवलपमेंट सेंटर









Installation of
Projectors and
furniture's at Micro
skill Centre













# माइक्रो-स्किल डेवलपमेंट सेंटर

















## ए0बी0डी0 क्षेत्र में मेजर रोड 18.5 किमी











# ए0बी0डी0 क्षेत्र में मेजर रोड 18.5 किमी













# ए0बी0डी0 क्षेत्र में मेजर रोड 18.5 किमी











## ए0बी0डी0 क्षेत्र माईनर रोड











# ए०बी०डी० क्षेत्र माईनर रोड



SHALIGRAM VIHAR COLONY CC ROAD BEFORE



SHALIGRAM VIHAR COLONY CC ROAD AFTER











# प्रोवाईडिंग 24x7 वाटर सप्लाई (मीटरिंग स्काडा सिस्टम)









## **Proposed water supply zones**











# प्रोवाईडिंग 24x7 वाटर सप्लाई (मीटरिंग स्क