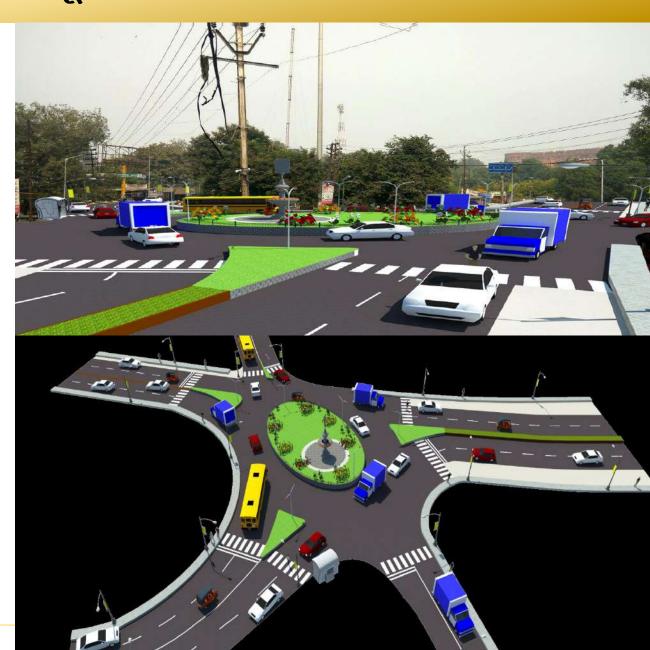

#### जंक्शन इम्प्रूवमेंट

#### Name of Junction

- Bijli Ghar
- **Agrasen Taj view Crossing**
- **Basai chowki Crossing**
- **TDI Mall Junction**
- **Hotel Marriott crossing**
- Jaypee hotel junction
- 7. Tiraha Junction(Taj east)

This all junctions includes Signages, Pavement marking ,Median,Roundabout,Landscaping, Signals, Channelizer, earth work wherever required

DARASHAW

## जंक्शन इम्प्रूवमेंट (ए०बी०डी० क्षेत्र)

## जंक्शन इम्प्रूवमें ट