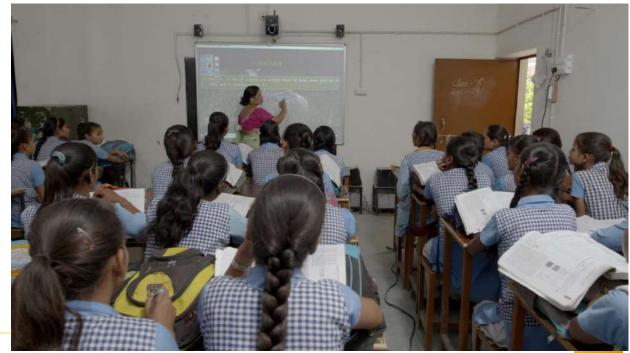

# डिजिटल लिटरसी सेंटर/स्मार्ट क्लासरूम

### Smart Class

- a) Interactive Multimedia Content
- b) Projection Equipment

White

### Soon, smart classes in two nagar nigam schools of Agra

AGRA; Under the Centre's Smart City Mission, two Nagar Nigam schools in Agra will start smart classes from the upcoming aca-demicsession. An official associated with the project said that with this, Agra would become the first city in western Uttar Pradesh to launch smart classe

The official said that 30 classrooms were being equipped with interactive white boards and other devices required for operating smart classes. The project cost is reportedly around Rs 62

In addition, infrastructure in these two schools-one for boys and one for girls - was also being upgraded under the project. The budget for infrastructure development is around Rs 1.24 trore,"the official added.

RK Singh, nodal officer of the roject, said, "Students will be ons more effective, audio / deo clips will also be used."

Teachers of a nagar nigam school in Tajganj locality of Agra being trained in running smart classes.