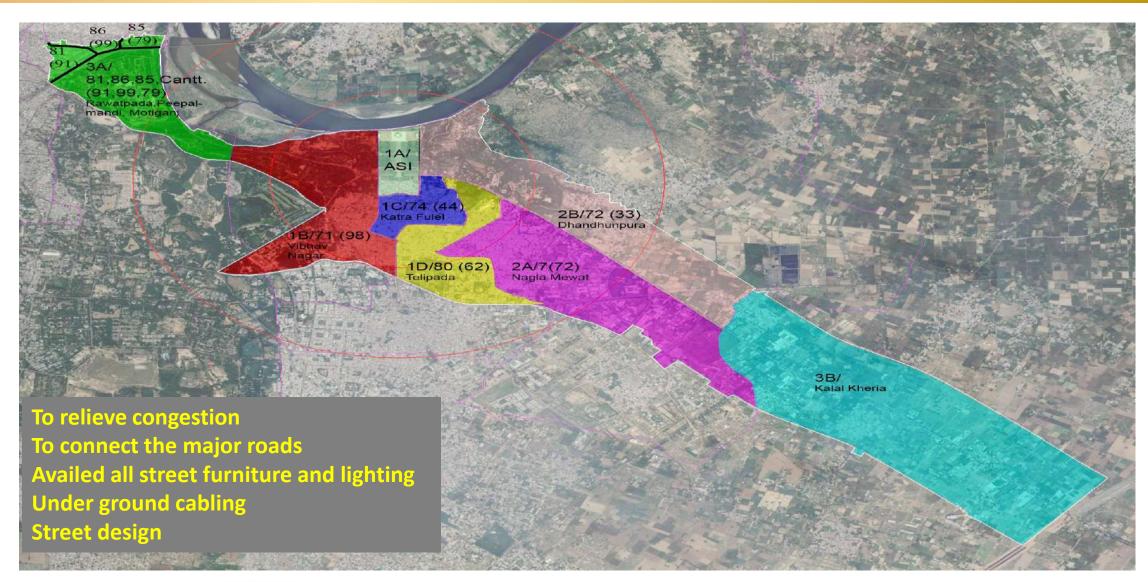

#### आगरा स्मार्ट सिटी लिमिटेड - परिचय

- स्मार्ट सिटी के अन्तर्गत 2250 एकड़ क्षेत्र, जामा मास्जिद से फतेहाबाद रोड तक (आगरा के 14100 एकड़ क्षेत्र का 16 प्रतिषत भाग)
   आता है।
- एरिया बेस्ड डेवलपमेंट के अन्तर्गत आने वाले 09 वार्ड
  - नगला मेवाती (72)
  - धांधूपुरा (33)
  - विभव नगर (98)
  - कटरा फुलेल (44)
  - तेलीपाडा (62)
  - रावतपाड़ा (91)
  - मोतीगंज (79)
  - पीपलमण्डी (99)
  - हज्जूपुरा (88)
  - कैन्ट क्षेत्र (आंषिक)

- कलाल खेरिया (गांव)
- तोरा (गांव)
- कुवा खेडा (गाव)
- मायापुर (गांव)
- बुधेरा (गांव)

• एरिया बेस्ड डेवलपमेंट के क्षेत्र की जनसंख्या 1.46 लाख (आगरा की कुल जनसंख्या 15.76 लाख का 9.26 प्रतिषत) है।

#### एरिया बेस्ड डेवलपमेंट के अन्तर्गत आने वाले 09 वार्ड व गांव

| ए०बी०डी० क्षेत्र में अच्छादित वार्ड एवं ग्रामों का विवरण |        |                    |              |  |
|----------------------------------------------------------|--------|--------------------|--------------|--|
| क्रमांक                                                  | वार्ड  | वार्ड का नाम       | ए0बी0डी0 में |  |
|                                                          | संख्या |                    | अच्छादित     |  |
|                                                          |        |                    | क्षेत्रफल का |  |
|                                                          |        |                    | प्रतिशत      |  |
| 01                                                       | 79     | मोतीगंज            | 15%          |  |
| 02                                                       | 99     | पीपल मंडी          | 10%          |  |
| 03                                                       | 91     | रावत पाडा          | 40%          |  |
| 04                                                       | 98     | वैभव नगर           | 55%          |  |
| 05                                                       | 44     | कटरा फुलेल         | 100%         |  |
| 06                                                       | 62     | तेली पाडा          | 100%         |  |
| 07                                                       | 33     | धांधूपुरा          | 30%          |  |
| 08                                                       | 88     | हज्जूपुरा          | 95%          |  |
| 09                                                       | 72     | नगला मेवाती        | 10%          |  |
| 10                                                       |        | आगरा छावनी क्षेत्र | 5%           |  |
| 11                                                       |        | तोरा (गांव)        | 60%          |  |
| 12                                                       |        | कुंवा खेड़ा (गांव) | 5%           |  |
| 13                                                       |        | कलाल खेरिया (गांव) | 85%          |  |
| 14                                                       |        | मायापुर (गांव)     | 85%          |  |
| 15                                                       |        | बुधेरा (गांव)      | 5%           |  |