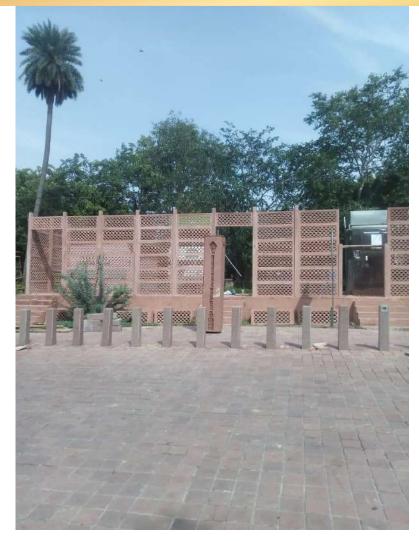

#### आटोमैटेड सेल्फ क्लीनिंग टाय्लेट

### **E-Toilet Locations**

- 1. 100 ft road near ADA park
- 2. Jalkal land Fatehabad Road
- 3. Near Police Chowki beside JP palace
- 4. Bijli Ghar Junction
- 5. Purani Mandi Junction
- 6. Trident mode
- 7.Near Taj West GAte
- 8. Fatehabad Road (Near Shanti Manglik Hospital

E toilet At Hotel Jaypee Palace.

Bijli Ghar Crossing

Basai Mandi

STONE JALI CLADDING ON E-TOILET NEAR TAJ WEST GATE