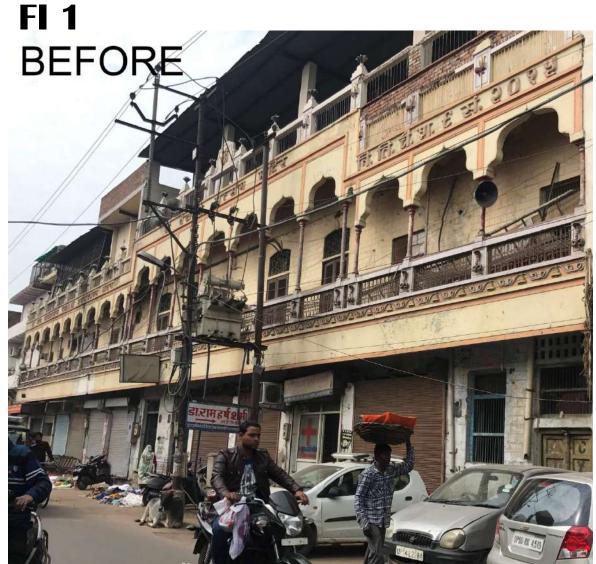

## फसाड इम्प्रूवमेंट ऑफ ट्रेडिसनल हाउसेस ,दरेसी रोड

### फसाड इम्प्रूवमेंट ऑफ ट्रेडिसनल हाउसेस ,दरेसी रोड

# विरासत को सहेज रही स्मार्ट सिटी योजना

शहर के पुराने बाजारों की ऐतिहासिक हवेलियों का हो रहा जीर्णोद्धार

अमर उजाला ब्यरो

आगरा। स्मार्ट सिटी परियोजना के तहत नगर निगम ने 'फसाड डेवलपमेंट' प्लान के तहत ऐतिहासिक हवेलियों के सधार का काम शरू कर दिया है। इसके तहत नगर निगम की टीम हेरिटेज वाक के दायरे में करीब 45 भवनों का सधार करेगी। इस योजना के तहत काम शरू कर दिया

नगर निगम की

काम शुरू किया

गया है। इसमें उन्हीं भवनों का शामिल किया है, जिनका ऐतिहासिक टीम ने रावतपाड़ा, लक अभी तक बरकरार किनारी बाजार में

किया जाएगा

स्मार्ट सिटी योजना के तहत नगर निगम एरिया बेस्ड डेवलपमेंट (एबीडी) के तहत ताजमहल के दायरे में विकास कार्य करेगा। इसमें ताजमहल के आसपास के करीब नौ वाडों को शामिल किया गया है। एबीडी के तहत हेरिटेज वाक को शामिल किया है। इसमें किनारी बाजार, रावत पाडा, मनकामेश्वर मंदिर और जामा

मसजिद के आसपास के पराने भवनों का सधार

स्मार्ट सिटी योजना के प्रभारी अधिशासी अभियंता आरके सिंह ने बताया कि करीब 86 लाख रुपये की लागत से करीब 45 इमारतों के आगे हिस्से को स्धारा जाएगा। इनमें उन्हीं इमारतों को शामिल किया गया है जिनमें या तो मुगलिया वास्तकला. ब्रिटिश वास्तकला या उससे परानी वास्तकला की झलक मिलती हो।

नगर निगम ने यहां सुधार कार्य शुरू कर दिये हैं। नगर निगम एक बार यहां भवनों के आगे हिस्से को संधारेगा उसके बाद यहां रहने वाले या व्यवसाय करने वालों की जिम्मेदारी होगी वे उस भवन को तसी रूप में रखें।

रावत पाडा में स्मार्ट सिटी के तहत पुरानी इमारतों का सुधार किया जा रहा है। अगर उजल

### पराने बाजारों में एकरूपता आएगी

रावतपाड़ा में रहने वाले सतीश चंद्र अग्रवाल ने बताया कि जिस मकान में वह रहे हैं वह करीब 250 वर्ष से भी पराना है। इस मकान को नगर निगम ने स्मार्ट सिटी योजना के तहत चयनित किया है। पिछले करीब एक महीने से काम चल रहा है। दरअसल, भवन की वास्तकला ऐसी है जिसे पुराने रूप में लाने में समय लगेगा। इसलिए काम धीरे-धीर चल रहा है लेकिन यह तय है कि भवन के आगे के हिस्से में सुधार हो जाएगा और उसकी ऐतिहासिकता बरकरार रहेगी।

### भवनों में यह कराए जाएंगे काम

अधिशासी अभियंता आरके सिंह ने बताया कि नगर निगम भवन के अंदर किसी तरह की छेड़छाड़ नहीं करेगा। न ही किसी भवन स्वामी से पैसा लिया जाएगा। नगर निगम की टीम पराने भवन के आगे के हिस्से में जहां भी कोई टूट फूट होगी उसे ठीक करेगा। छज्जे, मेहराब, जालियां, ड्योडी का सुधार और रंग रोगन करेगा। भवन के बाहरी हिस्से में जो भी प्राचीन कलाकति होगी उसे सहेजा जाएगा

#### इसलिए हुआ पुराने बाजार का चयन

नगर निगम के अधिकारियों ने बताया कि इन बाजारों को चनने के पीछे उनका इतिहास है। यह आगरा के शहर प्रमुख बाजार हैं जो मुगलकाल और ब्रिटिश काल में भी इसी तरह से समृद्ध थे जैसे अब हैं। यह व्यापार का प्रमुख केंद्र थे। आज भी देसी और विदेशी पर्यटन इन बाजारों में आते हैं वे न केवल यहां खरीददार करते हैं बल्कि भारत का समृद्ध विरासत का दर्शन करते हैं। यहां जौहरी बाजार. किनारी बाजार, रावतपाडा, दरेसी बाजार आदि पराने बाजार हैं।