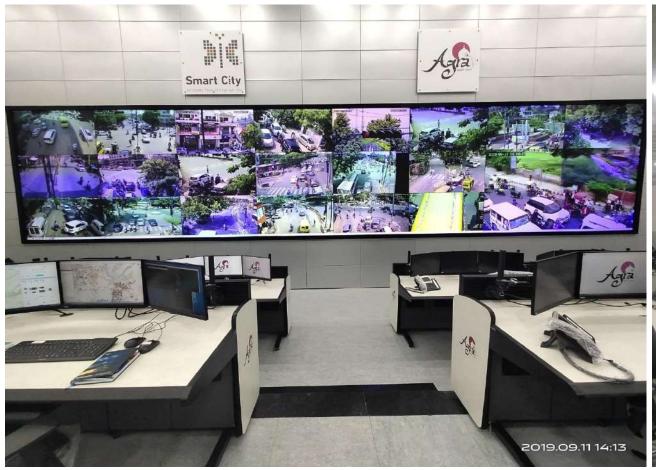

#### इन्टीग्रेटेड कन्ट्रोल कमाण्ड सेन्टर

#### आगरा स्मार्ट सिटी लिमिटेड, आगरा इन्टीग्रेटेड कन्ट्रोल कमाण्ड सेन्टर

Safety & Security
Surveillance System

Intelligent Traffic
Management System
(ITMS)

Adaptive Traffic Control System (ATCS)

Solid Waste Management System

#### इन्टीग्रेटेड कन्ट्रोल कमाण्ड सेन्टर

- स्मार्ट सिटी परियोजना के तहत अत्याधुनिक कमाण्ड एवं नियन्त्रण केन्द्र की स्थापना आगरा में हो गई है और कमाण्ड सेन्टर का परिचालन भी चालू हो गया है।
- इसके अन्तर्गत 350 सी0सी0टी0वी0 व अन्य कैमरे नगर के 109 उपयुक्त स्थलों पर यातायात के नियन्त्रण एवं नगरवासियों की सुरक्षा के लिय स्थापित हो चुके हैं और जो कमाण्ड सेन्टर से देखे जा सकते हैं।
- इस परियोजना में इन्टेलीजेन्ट यातायात प्रबन्धन प्रणाली (ITMS) के तहत नगर के 27 चौराहों तथा अनुकूलित यातायात नियन्त्रण प्रणाली (ITMS) के तहत नगर के 20 चौराहों की निगरानी उच्च तकनीक के प्रयोग द्वारा एकीकृत कमाण्ड एवं नियन्त्रण केन्द्र से प्रारम्भ हो चुकी है।
- इसके अन्तर्गत शहर के 8 चिन्हित स्थानों पर वेरियबल मैसेज साइन बोर्ड लगाय जा चुके हैं
- नगर की स्वच्छता के प्रबन्धन हेतु सॉलिड वेस्ड मैनेजमेंट का भी प्रावधान है, जिसमें नगर के 150000 से अधिक घरों में आर0एफ0आई0डी0 टैग/क्य्0आर0 कोड लगाय जा चुके हैं।
- नगर के संवेदनशील स्थलों पर प्रदूशण को नियन्त्रण करने के लिए 27 इन्वायरमेंटल सेंसर्स को स्थापित किय जा चुके हैं।