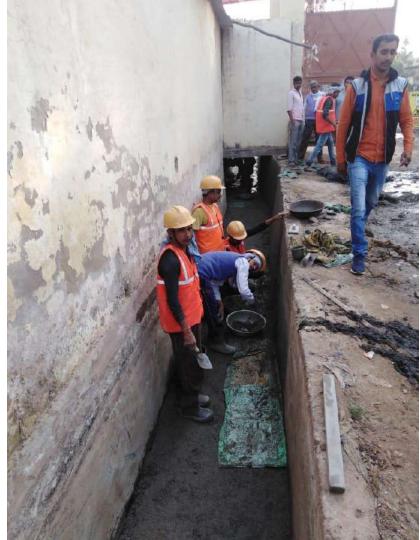

a plan to install solar panels on the rooftop of both the schools.

"At present, teachers of both the schools are being trained to impart'smart lessons'. They are learning how to teach using the new devices," said the official.

"A New Delhi-based private company will monitor and maintain the interactive white boards the number of student en ing water, toilets for girls and other devices. The company ments, "said Sharma.

offive years," he said.

Appreciating the move, Dr. Bhoj Kumar Sharma, state secretary, Uttar Pradesh Madhyamik Shikshak Sangh, said "It is a praise worthy initiative b the government. Now, studen hailing from economicall will able be able to learn effe

"Not only will this step h



**Training Session for Teacher** 

















# ताज ईस्ट ड्रेन – कार्य की प्रगती















# ताज ईस्ट ड्रेन – कार्य की प्रगती



















# माइक्रो-स्किल डेवलपमेंट सेंटर











जर्दोसी कला का प्रशिक्षण कार्यशाला









# माइक्रो-स्किल डेवलपमेंट सेंटर









Installation of
Projectors and
furniture's at Micro
skill Centre













# माइक्रो-स्किल डेवलपमेंट सेंटर

















## ए0बी0डी0 क्षेत्र में मेजर रोड 18.5 किमी











# ए0बी0डी0 क्षेत्र में मेजर रोड 18.5 किमी













# ए0बी0डी0 क्षेत्र में मेजर रोड 18.5 किमी











## ए0बी0डी0 क्षेत्र माईनर रोड











# ए०बी०डी० क्षेत्र माईनर रोड



SHALIGRAM VIHAR COLONY CC ROAD BEFORE



SHALIGRAM VIHAR COLONY CC ROAD AFTER











# प्रोवाईडिंग 24x7 वाटर सप्लाई (मीटरिंग स्काडा सिस्टम)









## **Proposed water supply zones**











# प्रोवाईडिंग 24x7 वाटर सप्लाई (मीटरिंग स्काड