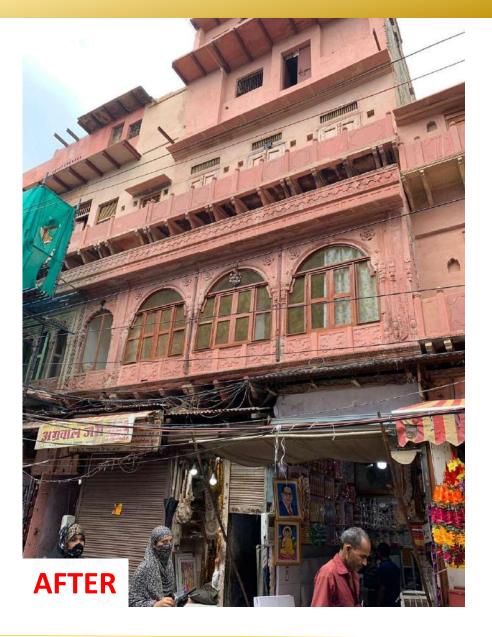

### पराने बाजारों में एकरूपता आएगी

रावतपाड़ा में रहने वाले सतीश चंद्र अग्रवाल ने बताया कि जिस मकान में वह रहे हैं वह करीब 250 वर्ष से भी पराना है। इस मकान को नगर निगम ने स्मार्ट सिटी योजना के तहत चयनित किया है। पिछले करीब एक महीने से काम चल रहा है। दरअसल, भवन की वास्तकला ऐसी है जिसे पुराने रूप में लाने में समय लगेगा। इसलिए काम धीरे-धीर चल रहा है लेकिन यह तय है कि भवन के आगे के हिस्से में सुधार हो जाएगा और उसकी ऐतिहासिकता बरकरार रहेगी।

### भवनों में यह कराए जाएंगे काम

अधिशासी अभियंता आरके सिंह ने बताया कि नगर निगम भवन के अंदर किसी तरह की छेड़छाड़ नहीं करेगा। न ही किसी भवन स्वामी से पैसा लिया जाएगा। नगर निगम की टीम पराने भवन के आगे के हिस्से में जहां भी कोई टूट फूट होगी उसे ठीक करेगा। छज्जे, मेहराब, जालियां, ड्योडी का सुधार और रंग रोगन करेगा। भवन के बाहरी हिस्से में जो भी प्राचीन कलाकति होगी उसे सहेजा जाएगा

#### इसलिए हुआ पुराने बाजार का चयन

नगर निगम के अधिकारियों ने बताया कि इन बाजारों को चनने के पीछे उनका इतिहास है। यह आगरा के शहर प्रमुख बाजार हैं जो मुगलकाल और ब्रिटिश काल में भी इसी तरह से समृद्ध थे जैसे अब हैं। यह व्यापार का प्रमुख केंद्र थे। आज भी देसी और विदेशी पर्यटन इन बाजारों में आते हैं वे न केवल यहां खरीददार करते हैं बल्कि भारत का समृद्ध विरासत का दर्शन करते हैं। यहां जौहरी बाजार. किनारी बाजार, रावतपाडा, दरेसी बाजार आदि पराने बाजार हैं।