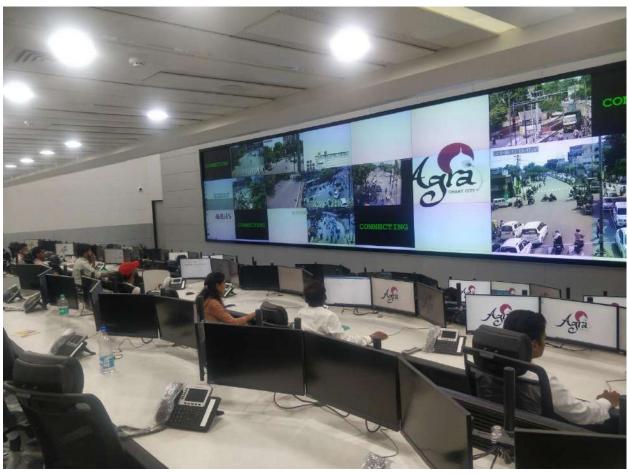

#### इन्टीग्रेटेड कन्ट्रोल कमाण्ड सेन्टर

#### आगरा स्मार्ट सिटी लिमिटेड, आगरा इन्टीग्रेटेड कन्ट्रोल कमाण्ड सेन्टर

Safety & Security
Surveillance System

Intelligent Traffic
Management System
(ITMS)

Adaptive Traffic Control System (ATCS)

Solid Waste Management System

#### इन्टीग्रेटेड कन्ट्रोल कमाण्ड सेन्टर

- स्मार्ट सिटी परियोजना के तहत अत्याधुनिक कमाण्ड एवं नियन्त्रण केन्द्र की स्थापना आगरा में हो गई है और कमाण्ड सेन्टर का परिचालन भी चालू हो गया है।
- इसके अन्तर्गत 350 सी0सी0टी0वी0 व अन्य कैमरे नगर के 109 उपयुक्त स्थलों पर यातायात के नियन्त्रण एवं नगरवासियों की सुरक्षा के लिय स्थापित हो चुके हैं और जो कमाण्ड सेन्टर से देखे जा सकते हैं।
- इस परियोजना में इन्टेलीजेन्ट यातायात प्रबन्धन प्रणाली (ITMS) के तहत नगर के 27 चौराहों तथा अनुकूलित यातायात नियन्त्रण प्रणाली (ITMS) के तहत नगर के 20 चौराहों की निगरानी उच्च तकनीक के प्रयोग द्वारा एकीकृत कमाण्ड एवं नियन्त्रण केन्द्र से प्रारम्भ हो चुकी है।
- इसके अन्तर्गत शहर के 8 चिन्हित स्थानों पर वेरियबल मैसेज साइन बोर्ड लगाय जा चुके हैं
- नगर की स्वच्छता के प्रबन्धन हेतु सॉलिड वेस्ड मैनेजमेंट का भी प्रावधान है, जिसमें नगर के 150000 से अधिक घरों में आर0एफ0आई0डी0 टैग/क्य्0आर0 कोड लगाय जा चुके हैं।
- नगर के संवेदनशील स्थलों पर प्रदूशण को नियन्त्रण करने के लिए 27 इन्वायरमेंटल सेंसर्स को स्थापित किय जा चुके हैं।