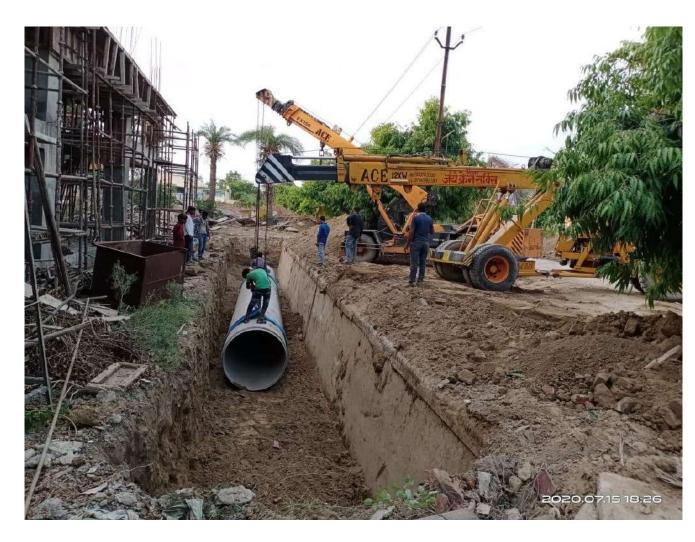

# प्रोवाईडिंग 24x7 वाटर सप्लाई (मीटरिंग स्काडा सिस्टम)

1200 MM RISING MAIN

LAYING OF DISTRIBUTION NETWORK