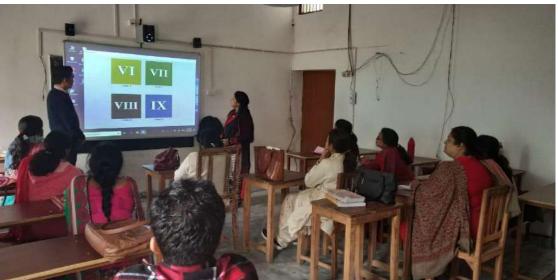

# डिजिटल लिटरसी सेंटर/स्मार्ट क्लासरूम

### Smart Class

- a) Interactive Multimedia Content
- b) Projection Equipment

White

### Soon, smart classes in two nagar nigam schools of Agra

AGRA; Under the Centre's Smart City Mission, two Nagar Nigam schools in Agra will start smart classes from the upcoming aca-demicsession. An official associated with the project said that with this, Agra would become the first city in western Uttar Pradesh to launch smart classe

The official said that 30 classrooms were being equipped with interactive white boards and other devices required for operating smart classes. The project cost is reportedly around Rs 62

In addition, infrastructure in these two schools-one for boys and one for girls - was also being upgraded under the project. The budget for infrastructure development is around Rs 1.24 trore,"the official added.