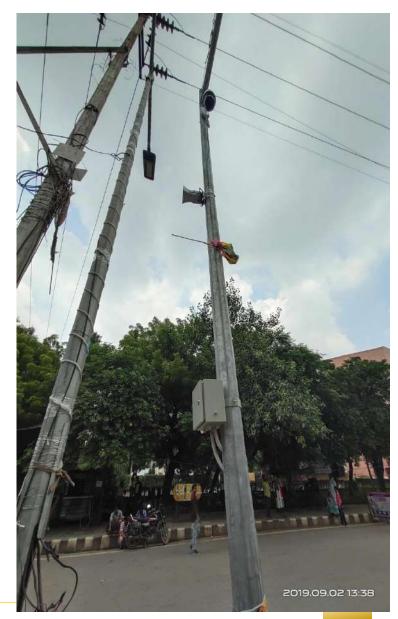

## ए.एन.पी.आर, आर.एल.वी.डी कैमरा

### एन्वाइरन्मेंट सेन्सर्स, पी ए सिस्टम एवं ई सी बी