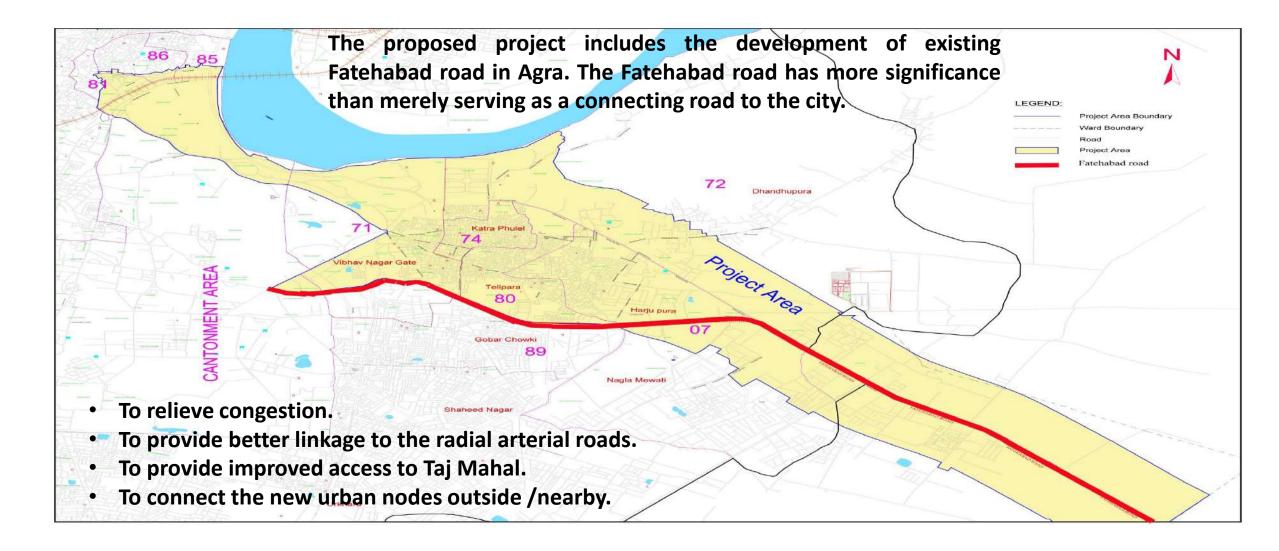

#### आगरा स्मार्ट सिटी लिमिटेड - परिचय

- स्मार्ट सिटी के अन्तर्गत 2250 एकड़ क्षेत्र, जामा मास्जिद से फतेहाबाद रोड तक (आगरा के 14100 एकड़ क्षेत्र का 16 प्रतिषत भाग)
   आता है।
- एरिया बेस्ड डेवलपमेंट के अन्तर्गत आने वाले 09 वार्ड
  - नगला मेवाती (72)
  - धांधूपुरा (33)
  - विभव नगर (98)
  - कटरा फुलेल (44)
  - तेलीपाडा (62)
  - रावतपाड़ा (91)
  - मोतीगंज (79)
  - पीपलमण्डी (99)
  - हज्जूपुरा (88)
  - कैन्ट क्षेत्र (आंषिक)

- कलाल खेरिया (गांव)
- तोरा (गांव)
- कुवा खेडा (गाव)
- मायापुर (गांव)
- बुधेरा (गांव)

• एरिया बेस्ड डेवलपमेंट के क्षेत्र की जनसंख्या 1.46 लाख (आगरा की कुल जनसंख्या 15.76 लाख का 9.26 प्रतिषत) है।