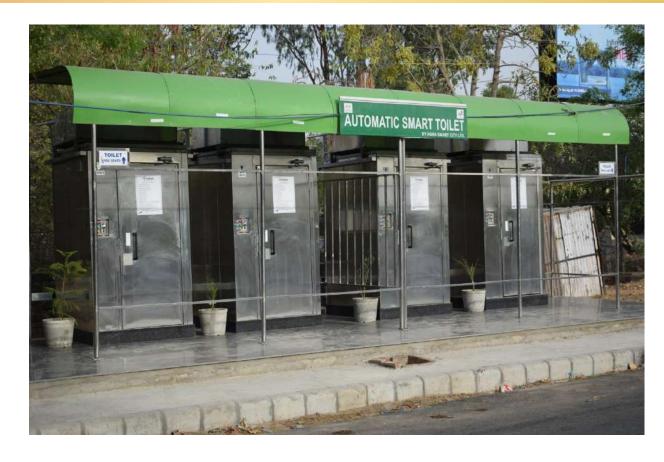

बाहरी हिस्से में जो भी प्राचीन कलाकति होगी उसे सहेजा जाएगा

#### इसलिए हुआ पुराने बाजार का चयन

नगर निगम के अधिकारियों ने बताया कि इन बाजारों को चनने के पीछे उनका इतिहास है। यह आगरा के शहर प्रमुख बाजार हैं जो मुगलकाल और ब्रिटिश काल में भी इसी तरह से समृद्ध थे जैसे अब हैं। यह व्यापार का प्रमुख केंद्र थे। आज भी देसी और विदेशी पर्यटन इन बाजारों में आते हैं वे न केवल यहां खरीददार करते हैं बल्कि भारत का समृद्ध विरासत का दर्शन करते हैं। यहां जौहरी बाजार. किनारी बाजार, रावतपाडा, दरेसी बाजार आदि पराने बाजार हैं।







### **E-Toilet Locations**

- 1. 100 ft road near ADA park
- 2. Jalkal land Fatehabad Road
- 3. Near Police Chowki beside JP palace
- 4. Bijli Ghar Junction
- 5. Purani Mandi Junction
- 6. Trident mode
- 7.Near Taj West GAte
- 8. Fatehabad Road (Near Shanti Manglik Hospital









E toilet At Hotel Jaypee Palace.























Bijli Ghar Crossing

Basai Mandi











STONE JALI CLADDING ON E-TOILET NEAR TAJ WEST GATE

















## वर्तमान स्थिति



#### **LEGEND**

BUILDING BLOCK

TOILETS & DRINKING WATER

STAFF PARKING

**GENERATOR ROOM** 

SERVENT QUARTER

PLAY COURT









Cracks in ceiling



All class windows are damage & no mosquito net



Dampness & water seepage



Condition of Playing equipment's



Basketball court



**Depleted Structure** 



## प्रस्तावित योजना









# नगर निगम इंटर कॉलेज (बालक)— कार्य की प्रगती



















# नगर निगम इंटर कॉलेज (बालक)— कार्य की प्रगती



















# नगर निगम इंटर कॉलेज (बालक)— कार्य की प्रगती









## MIYAWAKI FOREST in Nagar Nigam Municipal School



Step 01 Step 02 Step 03

MI