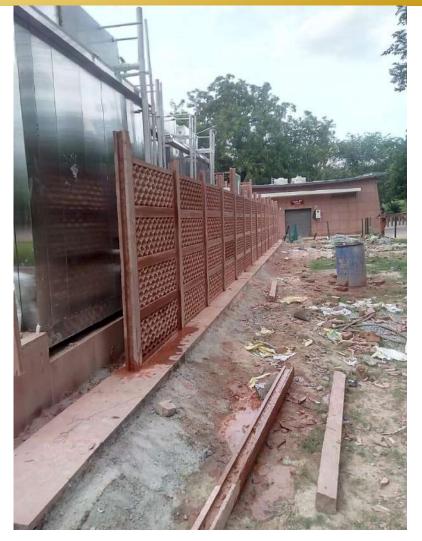

#### आटोमैटेड सेल्फ क्लीनिंग टाय्लेट

### **E-Toilet Locations**

- 1. 100 ft road near ADA park
- 2. Jalkal land Fatehabad Road
- 3. Near Police Chowki beside JP palace
- 4. Bijli Ghar Junction
- 5. Purani Mandi Junction
- 6. Trident mode
- 7.Near Taj West GAte
- 8. Fatehabad Road (Near Shanti Manglik Hospital

E toilet At Hotel Jaypee Palace.

Bijli Ghar Crossing

Basai Mandi

STONE JALI CLADDING ON E-TOILET NEAR TAJ WEST GATE