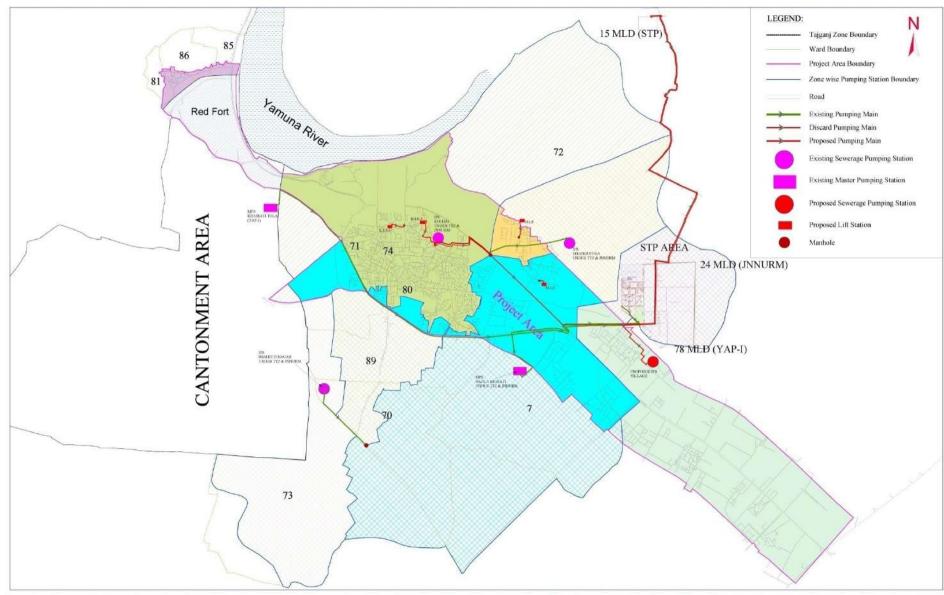

## ए0बी0डी0 क्षेत्र में मेजर रोड 18.5 किमी











# ए0बी0डी0 क्षेत्र में मेजर रोड 18.5 किमी













# ए0बी0डी0 क्षेत्र में मेजर रोड 18.5 किमी











## ए0बी0डी0 क्षेत्र माईनर रोड











# ए०बी०डी० क्षेत्र माईनर रोड



SHALIGRAM VIHAR COLONY CC ROAD BEFORE



SHALIGRAM VIHAR COLONY CC ROAD AFTER











# प्रोवाईडिंग 24x7 वाटर सप्लाई (मीटरिंग स्काडा सिस्टम)









## **Proposed water supply zones**











# प्रोवाईडिंग 24x7 वाटर सप्लाई (मीटरिंग स्काडा सिस्टम)



OHT- 2500KL ZONE 01



OHT- 300KL ZONE 06









# प्रोवाईडिंग 24x7 वाटर सप्लाई (मीटरिंग स्काडा सिस्टम)



1200 MM RISING MAIN



LAYING OF DISTRIBUTION NETWORK

















# सीवरेज नेटवर्क (ए०बी०डी० क्षेत्र)









**CONSTRUCTION OF MANHOLES** 



RCC 200 DIA PIPE LAYING \_\_\_\_