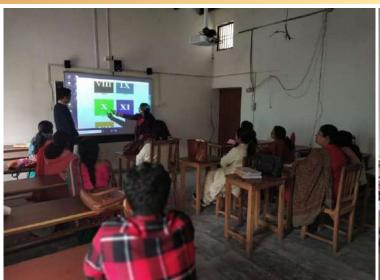

# डिजिटल लिटरसी सेंटर/स्मार्ट क्लासरूम

### Smart Class

- a) Interactive Multimedia Content
- b) Projection Equipment

White

### Soon, smart classes in two nagar nigam schools of Agra

AGRA; Under the Centre's Smart City Mission, two Nagar Nigam schools in Agra will start smart classes from the upcoming aca-demicsession. An official associated with the project said that with this, Agra would become the first city in western Uttar Pradesh to launch smart classe

The official said that 30 classrooms were being equipped with interactive white boards and other devices required for operating smart classes. The project cost is reportedly around Rs 62

In addition, infrastructure in these two schools-one for boys and one for girls - was also being upgraded under the project. The budget for infrastructure development is around Rs 1.24 trore,"the official added.