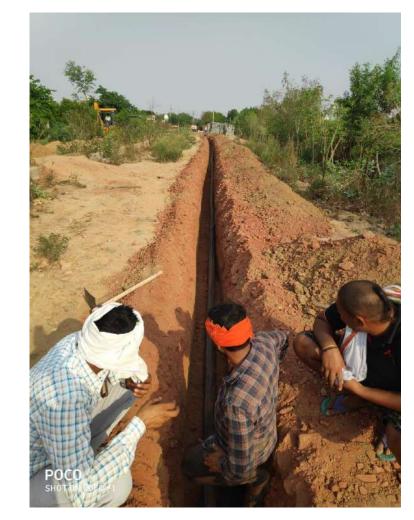

# प्रोवाईडिंग 24x7 वाटर सप्लाई (मीटरिंग स्काडा सिस्टम)

1200 MM RISING MAIN

LAYING OF DISTRIBUTION NETWORK