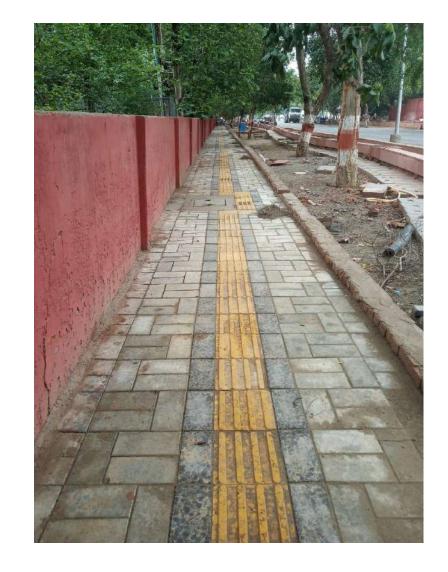

## ए0बी0डी0 क्षेत्र में मेजर रोड 18.5 किमी

# ए0बी0डी0 क्षेत्र में मेजर रोड 18.5 किमी