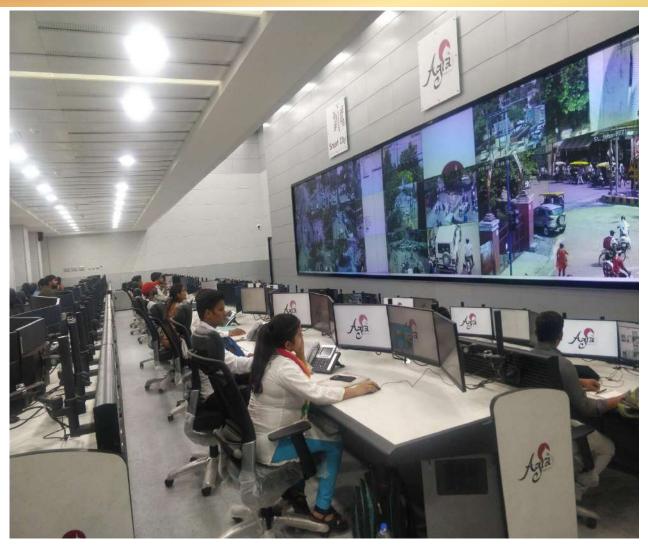

#### इन्टीग्रेटेड कन्ट्रोल कमाण्ड सेन्टर

#### आगरा स्मार्ट सिटी लिमिटेड, आगरा इन्टीग्रेटेड कन्ट्रोल कमाण्ड सेन्टर

Safety & Security
Surveillance System

Intelligent Traffic
Management System
(ITMS)

Adaptive Traffic Control System (ATCS)

Solid Waste Management System

#### इन्टीग्रेटेड कन्ट्रोल कमाण्ड सेन्टर

- स्मार्ट सिटी परियोजना के तहत अत्याधुनिक कमाण्ड एवं नियन्त्रण केन्द्र की स्थापना आगरा में हो गई है और कमाण्ड सेन्टर का परिचालन भी चालू हो गया है।
- इसके अन्तर्गत 350 सी0सी0टी0वी0 व अन्य कैमरे नगर के 109 उपयुक्त स्थलों पर यातायात के नियन्त्रण एवं नगरवासियों की सुरक्षा के लिय स्थापित हो चुके हैं और जो कमाण्ड सेन्टर से देखे जा सकते हैं।
- इस परियोजना में इन्टेलीजेन्ट यातायात प्रबन्धन प्रणाली (ITMS) के तहत नगर के 27 चौराहों तथा अनुकूलित यातायात नियन्त्रण प्रणाली (ITMS) के तहत नगर के 20 चौराहों की निगरानी उच्च तकनीक के प्रयोग द्वारा एकीकृत कमाण्ड एवं नियन्त्रण केन्द्र से प्रारम्भ हो चुकी है।
- इसके अन्तर्गत शहर के 8 चिन्हित स्थानों पर वेरियबल मैसेज साइन बोर्ड लगाय जा चुके हैं
- नगर की स्वच्छता के प्रबन्धन हेतु सॉलिड वेस्ड मैनेजमेंट का भी प्रावधान है, जिसमें नगर के 150000 से अधिक घरों में आर0एफ0आई0डी0 टैग/क्य्0आर0 कोड लगाय जा चुके हैं।
- नगर के संवेदनशील स्थलों पर प्रदूशण को नियन्त्रण करने के लिए 27 इन्वायरमेंटल सेंसर्स को स्थापित किय जा चुके हैं।