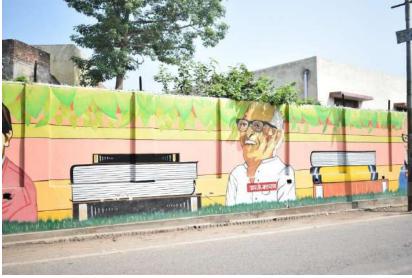

alkal land Fatehabad Road
- 3. Near Police Chowki beside JP palace
- 4. Bijli Ghar Junction
- 5. Purani Mandi Junction
- 6. Trident mode
- 7.Near Taj West GAte
- 8. Fatehabad Road (Near Shanti Manglik Hospital









E toilet At Hotel Jaypee Palace.























Bijli Ghar Crossing

Basai Mandi











STONE JALI CLADDING ON E-TOILET NEAR TAJ WEST GATE

















## वर्तमान स्थिति



#### **LEGEND**

BUILDING BLOCK

TOILETS & DRINKING WATER

STAFF PARKING

**GENERATOR ROOM** 

SERVENT QUARTER

PLAY COURT









Cracks in ceiling



All class windows are damage & no mosquito net



Dampness & water seepage



Condition of Playing equipment's



Basketball court



**Depleted Structure** 



## प्रस्तावित योजना









# नगर निगम इंटर कॉलेज (बालक)— कार्य की प्रगती



















# नगर निगम इंटर कॉलेज (बालक)— कार्य की प्रगती



















# नगर निगम इंटर कॉलेज (बालक)— कार्य की प्रगती









## MIYAWAKI FOREST in Nagar Nigam Municipal School



Step 01 Step 02 Step 03

MIYAWAKI FOREST method helps build dense, native forests. The approach is supposed to ensure that plant growth is 10 times faster and the resulting plantation is 30 times denser than usual. It involves planting dozens of native species in the same area, and becomes maintenance-free after the first three years.











# डिजिटल लिटरसी सेंटर/स्मार्ट क्लासरूम







# डिजिटल लिटरसी सेंटर/स्मार्ट क्लासरूम

# Improvement of the Physical environment

- a) RO plant for safe drinking water.
- b) improve the condition of the toilets and minor repairs in the school.
- c) The environmen