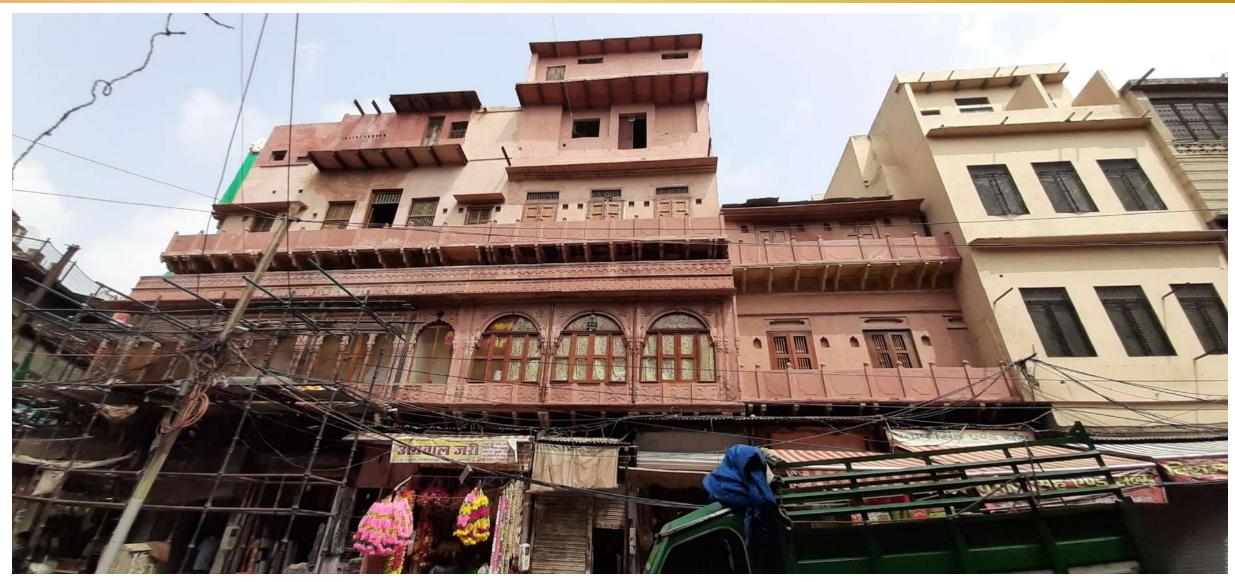

## फसाड इम्प्रूवमेंट ऑफ ट्रेडिसनल हाउसेस ,दरेसी रोड

### फसाड इम्प्रूवमेंट ऑफ ट्रेडिसनल हाउसेस ,दरेसी रोड

# विरासत को सहेज रही स्मार्ट सिटी योजना

शहर के पुराने बाजारों की ऐतिहासिक हवेलियों का हो रहा जीर्णोद्धार

अमर उजाला ब्यरो

आगरा। स्मार्ट सिटी परियोजना के तहत नगर निगम ने 'फसाड डेवलपमेंट' प्लान के तहत ऐतिहासिक हवेलियों के सधार का काम शरू कर दिया है। इसके तहत नगर निगम की टीम हेरिटेज वाक के दायरे में करीब 45 भवनों का सधार करेगी। इस योजना के तहत काम शरू कर दिया

#### इसलिए हुआ पुराने बाजार का चयन

नगर निगम के अधिकारियों ने बताया कि इन बाजारों को चनने के पीछे उनका इतिहास है। यह आगरा के शहर प्रमुख बाजार हैं जो मुगलकाल और ब्रिटिश काल में भी इसी तरह से समृद्ध थे जैसे अब हैं। यह व्यापार का प्रमुख केंद्र थे। आज भी देसी और विदेशी पर्यटन इन बाजारों में आते हैं वे न केवल यहां खरीददार करते हैं बल्कि भारत का समृद्ध विरासत का दर्शन करते हैं। यहां जौहरी बाजार. किनारी बाजार, रावतपाडा, दरेसी बाजार आदि पराने बाजार हैं।