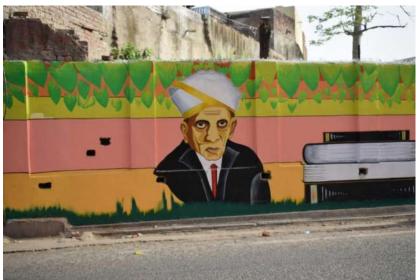

Bijli Ghar Junction
- 5. Purani Mandi Junction
- 6. Trident mode
- 7.Near Taj West GAte
- 8. Fatehabad Road (Near Shanti Manglik Hospital









E toilet At Hotel Jaypee Palace.























Bijli Ghar Crossing

Basai Mandi











STONE JALI CLADDING ON E-TOILET NEAR TAJ WEST GATE

















## वर्तमान स्थिति



#### **LEGEND**

BUILDING BLOCK

TOILETS & DRINKING WATER

STAFF PARKING

**GENERATOR ROOM** 

SERVENT QUARTER

PLAY COURT









Cracks in ceiling



All class windows are damage & no mosquito net



Dampness & water seepage



Condition of Playing equipment's



Basketball court



**Depleted Structure** 



## प्रस्तावित योजना









# नगर निगम इंटर कॉलेज (बालक)— कार्य की प्रगती



















# नगर निगम इंटर कॉलेज (बालक)— कार्य की प्रगती



















# नगर निगम इंटर कॉलेज (बालक)— कार्य की प्रगती









## MIYAWAKI FOREST in Nagar Nigam Municipal School



Step 01 Step 02 Step 03

MIYAWAKI FOREST method helps build dense, native forests. The approach is supposed to ensure that plant growth is 10 times faster and the resulting plantation is 30 times denser than usual. It involves planting dozens of native species in the same area, and becomes maintenance-free after the first three years.











# डिजिटल लिटरसी सेंटर/स्मार्ट क्लासरूम







# डिजिटल लिटरसी सेंटर/स्मार्ट क्लासरूम

# Improvement of the Physical environment

- a) RO plant for safe drinking water.
- b) improve the condition of the toilets and minor repairs in the school.
- c) The environment of the school can be improved by BaLA (Building as Learning Aid) pain