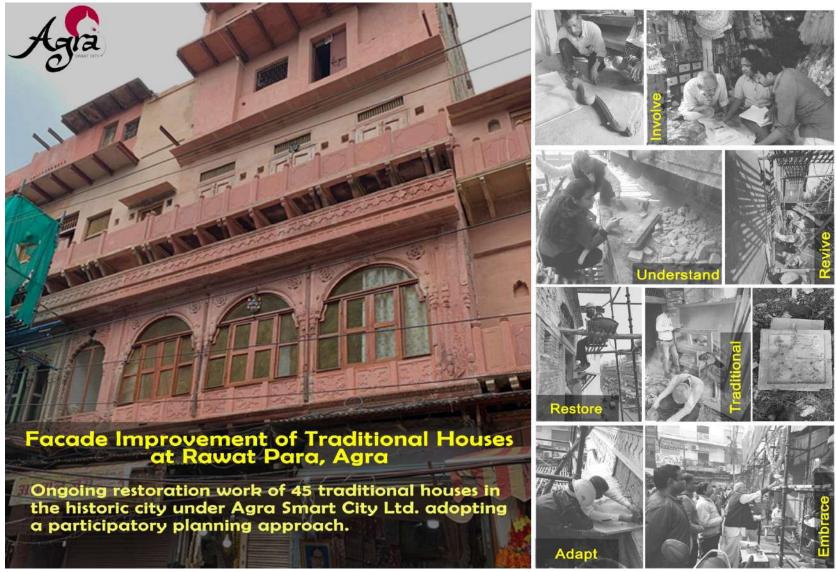

## फसाड इम्प्रूवमेंट ऑफ ट्रेडिसनल हाउसेस ,दरेसी रोड

### फसाड इम्प्रूवमेंट ऑफ ट्रेडिसनल हाउसेस ,दरेसी रोड

# विरासत को सहेज रही स्मार्ट सिटी योजना

शहर के पुराने बाजारों की ऐतिहासिक हवेलियों का हो रहा जीर्णोद्धार

अमर उजाला ब्यरो

आगरा। स्मार्ट सिटी परियोजना के तहत नगर निगम ने 'फसाड डेवलपमेंट' प्लान के तहत ऐतिहासिक हवेलियों के सधार का काम शरू कर दिया है। इसके तहत नगर निगम की टीम हेरिटेज वाक के दायरे में करीब 45 भवनों का सधार करेगी। इस योजना के तहत काम शरू कर दिया

नगर निगम की

काम शुरू किया

गया है। इसमें उन्हीं भवनों का शामिल किया है, जिनका ऐतिहासिक टीम ने रावतपाड़ा, लक अभी तक बरकरार किनारी बाजार में

किया जाएगा

स्मार्ट सिटी योजना के तहत नगर निगम एरिया बेस्ड डेवलपमेंट (एबीडी) के तहत ताजमहल के दायरे में विकास कार्य करेगा। इसमें ताजमहल के आसपास के करीब नौ वाडों को शामिल किया गया है। एबीडी के तहत हेरिटेज वाक को शामिल किया है। इसमें किनारी बाजार, रावत पाडा, मनकामेश्वर मंदिर और जामा

मसजिद के आसपास के पराने भवनों का सधार

स्मार्ट सिटी योजना के प्रभारी अधिशासी अभियंता आरके सिंह ने बताया कि करीब 86 लाख रुपये की लागत से करीब 45 इमारतों के आगे हिस्से को स्धारा जाएगा। इनमें उन्हीं इमारतों को शामिल किया गया है जिनमें या तो मुगलिया वास्तकला. ब्रिटिश वास्तकला या उससे परानी वास्तकला की झलक मिलती हो।

नगर निगम ने यहां सुधार कार्य शुरू कर दिये हैं। नगर निगम एक बार यहां भवनों के आगे हिस्से को संधारेगा उसके बाद यहां रहने वाले या व्यवसाय करने वालों की जिम्मेदारी होगी वे उस भवन को तसी रूप में रखें।

रावत पाडा में स्मार्ट सिटी के तहत पुरानी इमारतों का सुधार किया जा रहा है। अगर उजल

### पराने बाजारों में एकरूपता आएगी

रावतपाड़ा में रहने वाले सतीश चंद्र अग्रवाल ने बताया कि जिस मकान में वह रहे हैं वह करीब 250 वर्ष से भी पराना है। इस मकान को नगर निगम ने स्मार्ट सिटी योजना के तहत चयनित किया है। पिछले करीब एक महीने से काम चल रहा है। दरअसल, भवन की वास्तकला ऐसी है जिसे पुराने रूप में लाने में समय लगेगा। इसलिए काम धीरे-धीर चल रहा है लेकिन यह तय है कि भवन के आगे के हिस्से में सुधार हो जाएगा और उसकी ऐतिहासिकता बरकरार रहेगी।

### भवनों में यह कराए जाएंगे काम

अधिशासी अभियंता आरके सिंह ने बताया कि नगर निगम भवन के अंदर किसी तरह की छेड़छाड़ नहीं करेगा। न ही किसी भवन स्वामी से पैसा लिया जाएगा। नगर निगम की टीम पराने भवन के आगे के हिस्से में जहां भी कोई टूट फूट होगी उसे ठीक करेगा। छज्जे, मेहराब, जालियां, ड्योडी का सुधार और रंग रोगन करेगा। भवन के बाहरी हिस्से में जो भी प्राचीन कलाकति होगी उसे सहेजा जाएगा

#### इसलिए हुआ पुराने बाजार का चयन

नगर निगम के अधिकारियों ने बताया कि इन बाजारों को चनने के पीछे उनका इतिहास है। यह आगरा के शहर प्रमुख बाजार हैं जो मुगलकाल और ब्रिटिश काल में भी इसी तरह से समृद्ध थे जैसे अब हैं। यह व्यापार का प्रमुख केंद्र थे। आज भी देसी और विदेशी पर्यटन इन बाजारों में आते हैं वे न केवल यहां खरीददार करते हैं बल्कि भारत का समृद्ध विरासत का दर्शन करते हैं। यहां जौहरी बाजार. किनारी बाजार, रावतपाडा, दरेसी बाजार आदि पराने बाजार हैं।