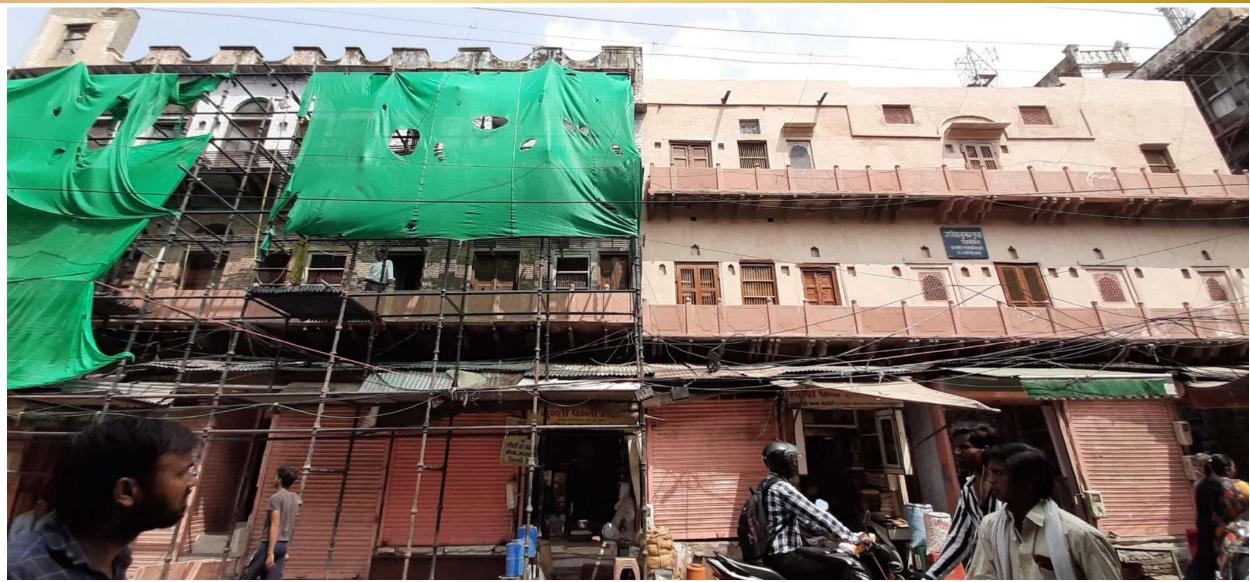

## फसाड इम्प्रूवमेंट ऑफ ट्रेडिसनल हाउसेस ,दरेसी रोड

### फसाड इम्प्रूवमेंट ऑफ ट्रेडिसनल हाउसेस ,दरेसी रोड

# विरासत को सहेज रही स्मार्ट सिटी योजना

शहर के पुराने बाजारों की ऐतिहासिक हवेलियों का हो रहा जीर्णोद्धार

अमर उजाला ब्यरो

आगरा। स्मार्ट सिटी परियोजना के तहत नगर निगम ने 'फसाड डेवलपमेंट' प्लान के तहत ऐतिहासिक हवेलियों के सधार का काम शरू कर दिया है। इसके तहत नगर निगम की टीम हेरिटेज वाक के दायरे में करीब 45 भवनों का सधार करेगी। इस योजना के तहत काम शरू कर दिया

#### इसलिए हुआ पुराने बाजार का चयन

नगर निगम के अधिकारियों ने बताया कि इन बाजारों को चनने के पीछे उनका इतिहास है। यह आगरा के शहर प्रमुख बाजार हैं जो मुगलकाल और ब्रिटिश काल में भी इसी तरह से समृद्ध थे जैसे अब हैं। यह व्यापार का प्रमुख केंद्र थे। आज भी देसी और विदेशी पर्यटन इन बाजारों में आते हैं वे न केवल यहां खरीददार करते हैं बल्कि भारत का समृद्ध विरासत का दर्शन करते हैं। यहां जौहरी बाजार. किनारी बाजार, रावतपाडा, दरेसी बाजार आदि पराने बाजार हैं।