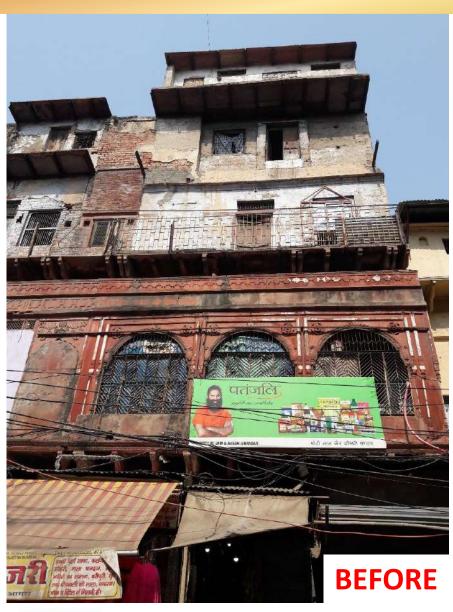

### पराने बाजारों में एकरूपता आएगी

रावतपाड़ा में रहने वाले सतीश चंद्र अग्रवाल ने बताया कि जिस मकान में वह रहे हैं वह करीब 250 वर्ष से भी पराना है। इस मकान को नगर निगम ने स्मार्ट सिटी योजना के तहत चयनित किया है। पिछले करीब एक महीने से काम चल रहा है। दरअसल, भवन की वास्तकला ऐसी है जिसे पुराने रूप में लाने में समय लगेगा। इसलिए काम धीरे-धीर चल रहा है लेकिन यह तय है कि भवन के आगे के हिस्से में सुधार हो जाएगा और उसकी ऐतिहासिकता बरकरार रहेगी।

### भवनों में यह कराए जाएंगे काम

अधिशासी अभियंता आरके सिंह ने बताया कि नगर निगम भवन के अंदर किसी तरह की छेड़छाड़ नहीं करेगा। न ही किसी भवन स्वामी से पैसा लिया जाएगा। नगर निगम की टीम पराने भवन के आगे के हिस्से में जहां भी कोई टूट फूट होगी उसे ठीक करेगा। छज्जे, मेहराब, जालियां, ड्योडी का सुधार और रंग रोगन करेगा। भवन के बाहरी हिस्से में जो भी प्राचीन कलाकति होगी उसे सहेजा जाएगा

#### इसलिए हुआ पुराने बाजार का चयन

नगर निगम के अधिकारियों ने बताया कि इन बाजारों को चनने के पीछे उनका इतिहास है। यह आगरा के शहर प्रमुख बाजार हैं जो मुगलकाल और ब्रिटिश काल में भी इसी तरह से समृद्ध थे जैसे अब हैं। यह व्यापार का प्रमुख केंद्र थे। आज भी देसी और विदेशी पर्यटन इन बाजारों में आते हैं वे न केवल यहां खरीददार करते हैं बल्कि भारत का समृद्ध विरासत का दर्शन करते हैं। यहां जौहरी बाजार. किनारी बाजार, रावतपाडा, दरेसी बाजार आदि पराने बाजार हैं।