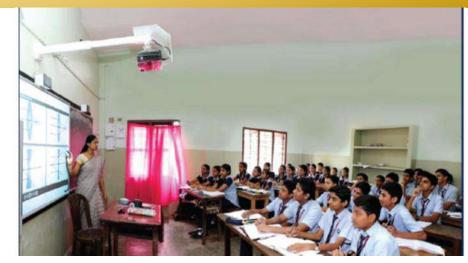

# डिजिटल लिटरसी सेंटर/स्मार्ट क्लासरूम

### Smart Class

- a) Interactive Multimedia Content
- b) Projection Equipment

White

### Soon, smart classes in two nagar nigam schools of Agra

AGRA; Under the Centre's Smart City Mission, two Nagar Nigam schools in Agra will start smart classes from the upcoming aca-demicsession. An official associated with the project said that with this, Agra would become the first city in western Uttar Pradesh to launch smart classe

The official said that 30 classrooms were being equipped with interactive white boards and other devices required for operating smart classes. The project cost is reportedly around Rs 62

In addition, infrastructure in these two schools-one for boys and one for girls - was also being upgraded under the project. The budget for infrastructure development is around Rs 1.24 trore,"the official added.