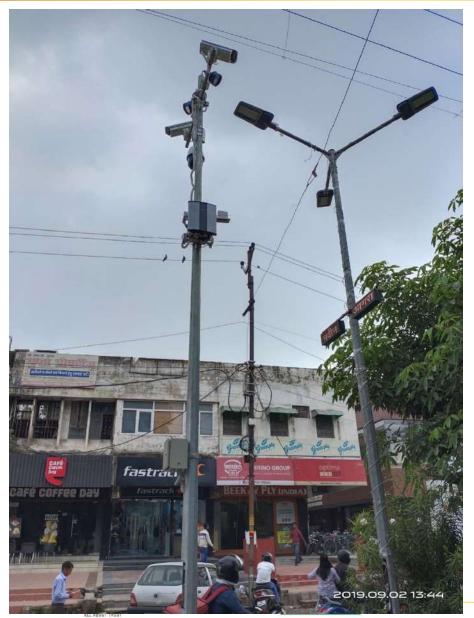

#### इन्टीग्रेटेड कन्ट्रोल कमाण्ड सेन्टर

- स्मार्ट सिटी परियोजना के तहत अत्याधुनिक कमाण्ड एवं नियन्त्रण केन्द्र की स्थापना आगरा में हो गई है और कमाण्ड सेन्टर का परिचालन भी चालू हो गया है।
- इसके अन्तर्गत 350 सी0सी0टी0वी0 व अन्य कैमरे नगर के 109 उपयुक्त स्थलों पर यातायात के नियन्त्रण एवं नगरवासियों की सुरक्षा के लिय स्थापित हो चुके हैं और जो कमाण्ड सेन्टर से देखे जा सकते हैं।
- इस परियोजना में इन्टेलीजेन्ट यातायात प्रबन्धन प्रणाली (ITMS) के तहत नगर के 27 चौराहों तथा अनुकूलित यातायात नियन्त्रण प्रणाली (ITMS) के तहत नगर के 20 चौराहों की निगरानी उच्च तकनीक के प्रयोग द्वारा एकीकृत कमाण्ड एवं नियन्त्रण केन्द्र से प्रारम्भ हो चुकी है।
- इसके अन्तर्गत शहर के 8 चिन्हित स्थानों पर वेरियबल मैसेज साइन बोर्ड लगाय जा चुके हैं
- नगर की स्वच्छता के प्रबन्धन हेतु सॉलिड वेस्ड मैनेजमेंट का भी प्रावधान है, जिसमें नगर के 150000 से अधिक घरों में आर0एफ0आई0डी0 टैग/क्य्0आर0 कोड लगाय जा चुके हैं।
- नगर के संवेदनशील स्थलों पर प्रदूशण को नियन्त्रण करने के लिए 27 इन्वायरमेंटल सेंसर्स को स्थापित किय जा चुके हैं।

## इन्टीग्रेटेड कमाण्ड एवं कन्ट्रोल सेन्टर