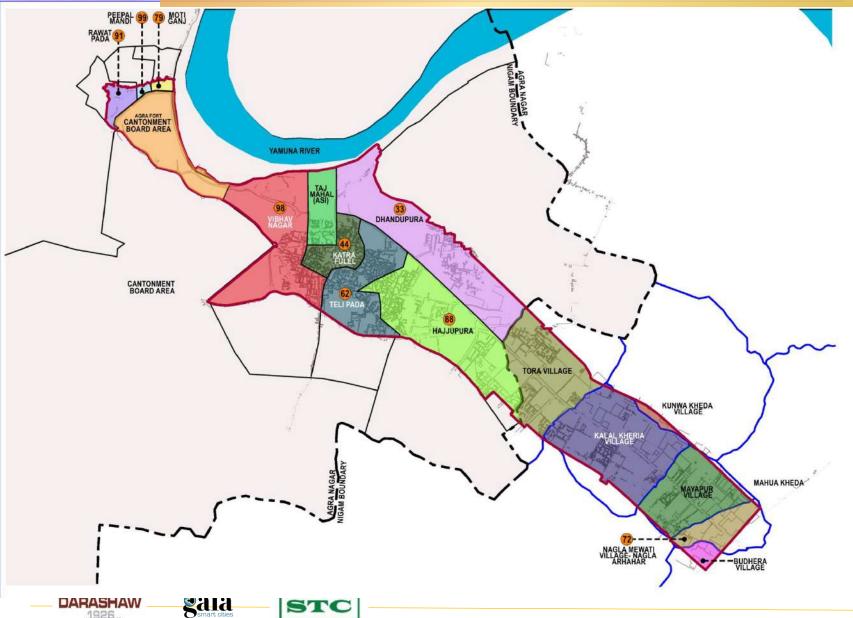

#### आगरा स्मार्ट सिटी लिमिटेड - परिचय

- स्मार्ट सिटी के अन्तर्गत 2250 एकड़ क्षेत्र, जामा मास्जिद से फतेहाबाद रोड तक (आगरा के 14100 एकड़ क्षेत्र का 16 प्रतिषत भाग)
   आता है।
- एरिया बेस्ड डेवलपमेंट के अन्तर्गत आने वाले 09 वार्ड
  - नगला मेवाती (72)
  - धांधूपुरा (33)
  - विभव नगर (98)
  - कटरा फुलेल (44)
  - तेलीपाडा (62)
  - रावतपाड़ा (91)
  - मोतीगंज (79)
  - पीपलमण्डी (99)
  - हज्जूपुरा (88)
  - कैन्ट क्षेत्र (आंषिक)

#### एरिया बेस्ड डेवलपमेंट के अन्तर्गत आने वाले 09 वार्ड व गांव

| ए०बी०डी० क्षेत्र में अच्छादित वार्ड एवं ग्रामों का विवरण |        |                    |              |  |
|----------------------------------------------------------|--------|--------------------|--------------|--|
| क्रमांक                                                  | वार्ड  | वार्ड का नाम       | ए0बी0डी0 में |  |
|                                                          | संख्या |                    | अच्छादित     |  |
|                                                          |        |                    | क्षेत्रफल का |  |
|                                                          |        |                    | प्रतिशत      |  |
| 01                                                       | 79     | मोतीगंज            | 15%          |  |
| 02                                                       | 99     | पीपल मंडी          | 10%          |  |
| 03                                                       | 91     | रावत पाडा          | 40%          |  |
| 04                                                       | 98     | वैभव नगर           | 55%          |  |
| 05                                                       | 44     | कटरा फुलेल         | 100%         |  |
| 06                                                       | 62     | तेली पाडा          | 100%         |  |
| 07                                                       | 33     | धांधूपुरा          | 30%          |  |
| 08                                                       | 88     | हज्जूपुरा          | 95%          |  |
| 09                                                       | 72     | नगला मेवाती        | 10%          |  |
| 10                                                       |        | आगरा छावनी क्षेत्र | 5%           |  |
| 11                                                       |        | तोरा (गांव)        | 60%          |  |
| 12                                                       |        | कुंवा खेड़ा (गांव) | 5%           |  |
| 13                                                       |        | कलाल खेरिया (गांव) | 85%          |  |
| 14                                                       |        | मायापुर (गांव)     | 85%          |  |
| 15                                                       |        | बुधेरा (गांव)      | 5%           |  |