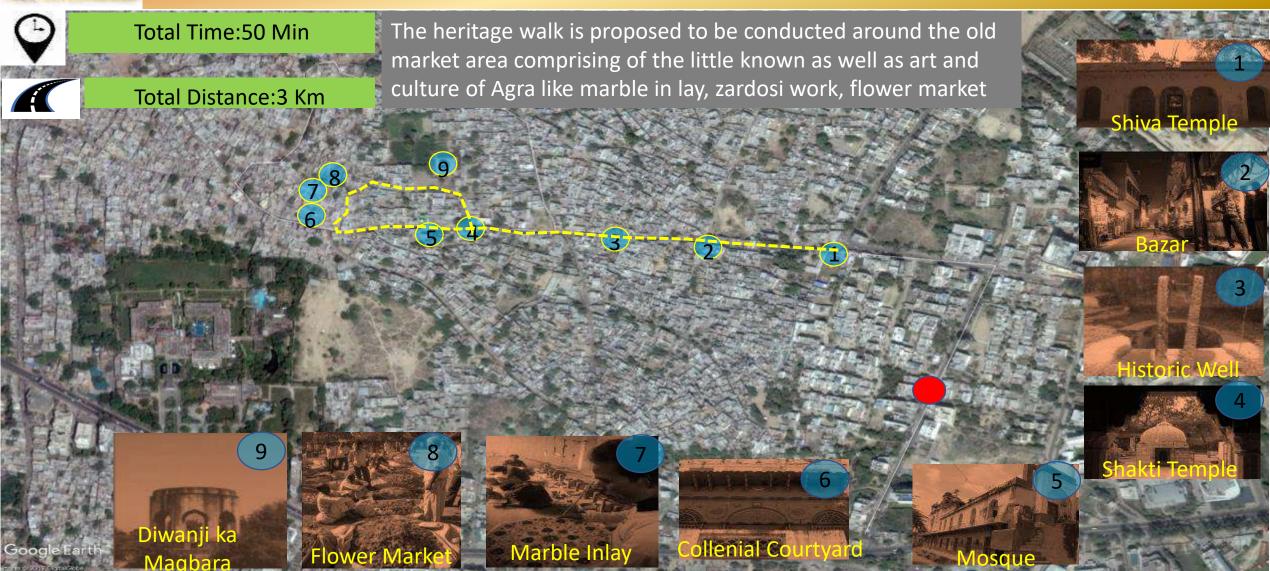

#### डेवलपमेंट ऑफ हेरिटेज वॉक

#### डेवलपमेंट ऑफ हेरिटेज वॉक

**PCC for Utility done 80m** 

**Stone Veneer work done 70m** 