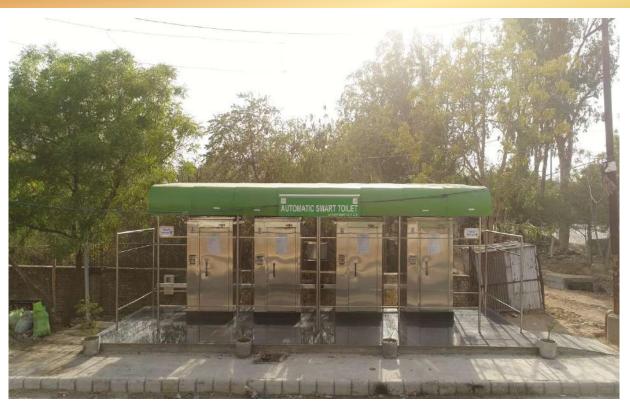

उसे सहेजा जाएगा

#### इसलिए हुआ पुराने बाजार का चयन

नगर निगम के अधिकारियों ने बताया कि इन बाजारों को चनने के पीछे उनका इतिहास है। यह आगरा के शहर प्रमुख बाजार हैं जो मुगलकाल और ब्रिटिश काल में भी इसी तरह से समृद्ध थे जैसे अब हैं। यह व्यापार का प्रमुख केंद्र थे। आज भी देसी और विदेशी पर्यटन इन बाजारों में आते हैं वे न केवल यहां खरीददार करते हैं बल्कि भारत का समृद्ध विरासत का दर्शन करते हैं। यहां जौहरी बाजार. किनारी बाजार, रावतपाडा, दरेसी बाजार आदि पराने बाजार हैं।







### **E-Toilet Locations**

- 1. 100 ft road near ADA park
- 2. Jalkal land Fatehabad Road
- 3. Near Police Chowki beside JP palace
- 4. Bijli Ghar Junction
- 5. Purani Mandi Junction
- 6. Trident mode
- 7.Near Taj West GAte
- 8. Fatehabad Road (Near Shanti Manglik Hospital









E toilet At Hotel Jaypee Palace.























Bijli Ghar Crossing

Basai Mandi











STONE JALI CLADDING ON E-TOILET NEAR TAJ WEST GATE

















## वर्तमान स्थिति



#### **LEGEND**

BUILDING BLOCK

TOILETS & DRINKING WATER

STAFF PARKING

**GENERATOR ROOM** 

SERVENT QUARTER

PLAY COURT









Cracks in ceiling



All class windows are damage & no mosquito net



Dampness & water seepage



Condition of Playing equipment's



Basketball court



**Depleted Structure** 



## प्रस्तावित योजना









# नगर निगम इंटर कॉलेज (बालक)— कार्य की प्रगती



















# नगर निगम इंटर कॉलेज (बालक)— कार्य की प्रगती



















# नगर निगम इंटर कॉलेज (बालक)— कार्य की प्रगती









## MIYAWAKI FOREST in Nagar Nigam Municipal School



Step 01 Step 02 Step 03

MIYAWAKI FOREST method helps build dense, nati