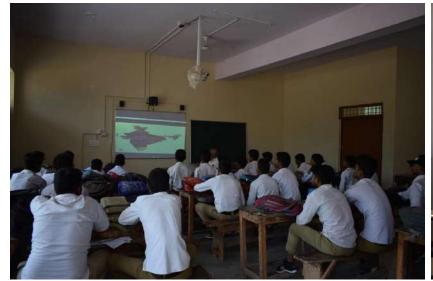

# डिजिटल लिटरसी सेंटर/स्मार्ट क्लासरूम

RK Singh, nodal officer of the roject, said, "Students will be ons more effective, audio / deo clips will also be used."

Teachers of a nagar nigam school in Tajganj locality of Agra being trained in running smart classes.

"Not only will this step h

**Training Session for Teacher** 