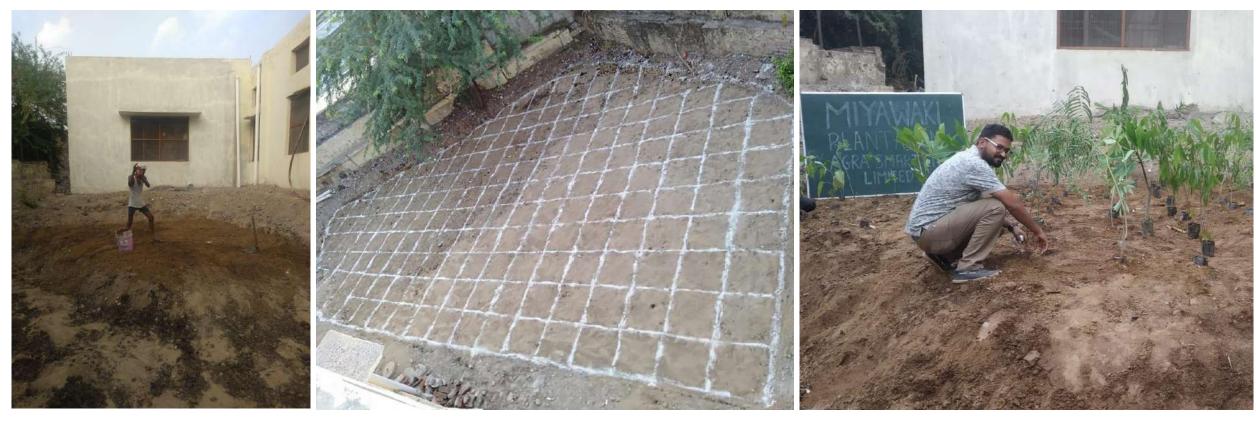

## MIYAWAKI FOREST in Nagar Nigam Municipal School

Step 01 Step 02 Step 03

MIYAWAKI FOREST method helps build dense, native forests. The approach is supposed to ensure that plant growth is 10 times faster and the resulting plantation is 30 times denser than usual. It involves planting dozens of native species in the same area, and becomes maintenance-free after the first three years.