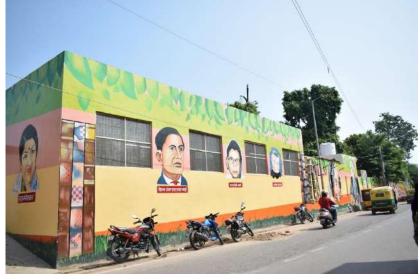

kal land Fatehabad Road
- 3. Near Police Chowki beside JP palace
- 4. Bijli Ghar Junction
- 5. Purani Mandi Junction
- 6. Trident mode
- 7.Near Taj West GAte
- 8. Fatehabad Road (Near Shanti Manglik Hospital









E toilet At Hotel Jaypee Palace.























Bijli Ghar Crossing

Basai Mandi











STONE JALI CLADDING ON E-TOILET NEAR TAJ WEST GATE

















## वर्तमान स्थिति



#### **LEGEND**

BUILDING BLOCK

TOILETS & DRINKING WATER

STAFF PARKING

**GENERATOR ROOM** 

SERVENT QUARTER

PLAY COURT









Cracks in ceiling



All class windows are damage & no mosquito net



Dampness & water seepage



Condition of Playing equipment's



Basketball court



**Depleted Structure** 



## प्रस्तावित योजना









# नगर निगम इंटर कॉलेज (बालक)— कार्य की प्रगती



















# नगर निगम इंटर कॉलेज (बालक)— कार्य की प्रगती



















# नगर निगम इंटर कॉलेज (बालक)— कार्य की प्रगती









## MIYAWAKI FOREST in Nagar Nigam Municipal School



Step 01 Step 02 Step 03

MIYAWAKI FOREST method helps build dense, native forests. The approach is supposed to ensure that plant growth is 10 times faster and the resulting plantation is 30 times denser than usual. It involves planting dozens of native species in the same area, and becomes maintenance-free after the first three years.











# डिजिटल लिटरसी सेंटर/स्मार्ट क्लासरूम







# डिजिटल लिटरसी सेंटर/स्मार्ट क्लासरूम

# Improvement of the Physical environment

- a) RO plant for safe drinking water.
- b) improve the condition of the toilets and minor repairs in the school.
- c) The environment