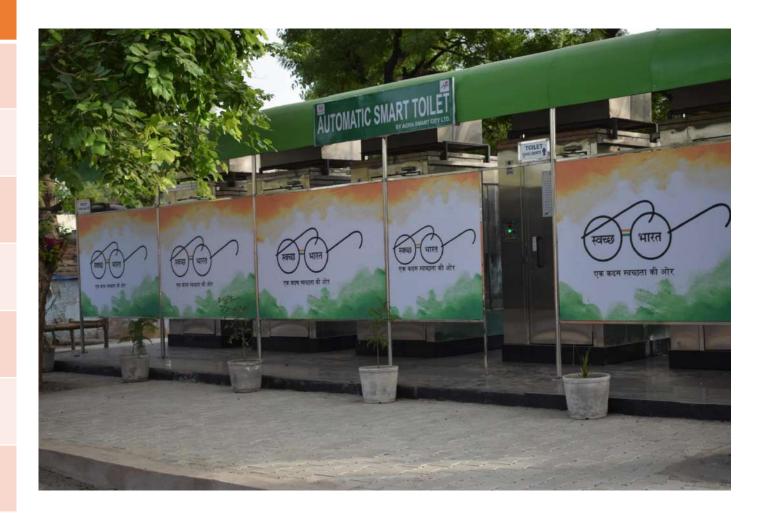

#### आटोमैटेड सेल्फ क्लीनिंग टाय्लेट

### **E-Toilet Locations**

- 1. 100 ft road near ADA park
- 2. Jalkal land Fatehabad Road
- 3. Near Police Chowki beside JP palace
- 4. Bijli Ghar Junction
- 5. Purani Mandi Junction
- 6. Trident mode
- 7.Near Taj West GAte
- 8. Fatehabad Road (Near Shanti Manglik Hospital

E toilet At Hotel Jaypee Palace.

Bijli Ghar Crossing

Basai Mandi

STONE JALI CLADDING ON E-TOILET NEAR TAJ WEST GATE