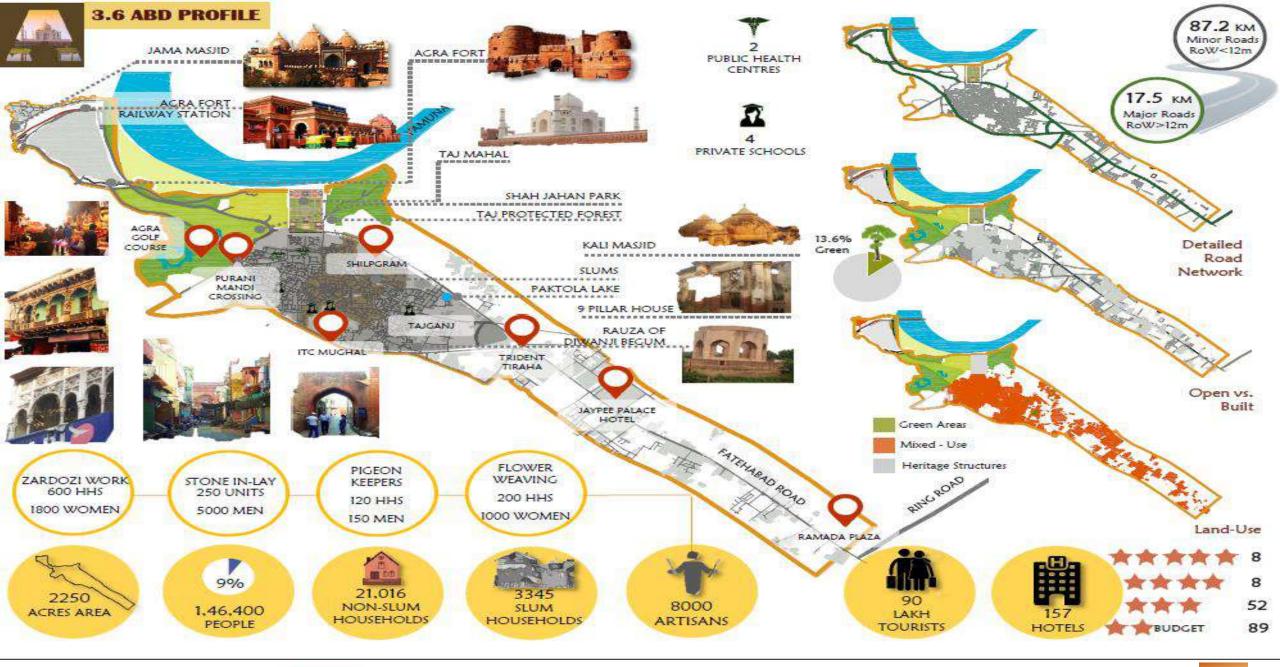

#### आगरा स्मार्ट सिटी लिमिटेड - परिचय

- स्मार्ट सिटी के अन्तर्गत 2250 एकड़ क्षेत्र, जामा मास्जिद से फतेहाबाद रोड तक (आगरा के 14100 एकड़ क्षेत्र का 16 प्रतिषत भाग)
   आता है।
- एरिया बेस्ड डेवलपमेंट के अन्तर्गत आने वाले 09 वार्ड
  - नगला मेवाती (72)
  - धांधूपुरा (33)
  - विभव नगर (98)
  - कटरा फुलेल (44)
  - तेलीपाडा (62)
  - रावतपाड़ा (91)
  - मोतीगंज (79)
  - पीपलमण्डी (99)
  - हज्जूपुरा (88)
  - कैन्ट क्षेत्र (आंषिक)

- कलाल खेरिया (गांव)
- तोरा (गांव)
- कुवा खेडा (गाव)
- मायापुर (गांव)
- बुधेरा (गांव)

• एरिया बेस्ड डेवलपमेंट के क्षेत्र की जनसंख्या 1.46 लाख (आगरा की कुल जनसंख्या 15.76 लाख का 9.26 प्रतिषत) है।