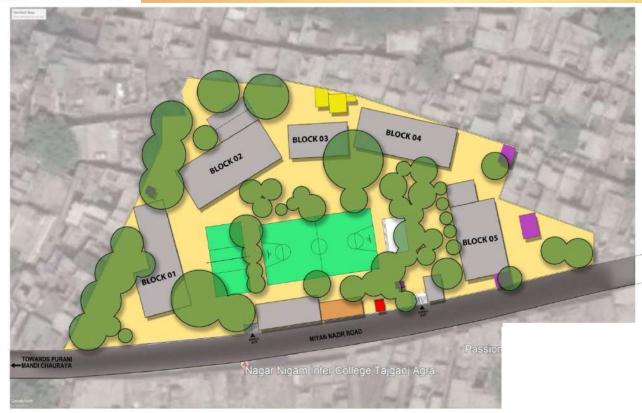

## वर्तमान स्थिति

#### **LEGEND**

BUILDING BLOCK

TOILETS & DRINKING WATER

STAFF PARKING

**GENERATOR ROOM** 

SERVENT QUARTER

PLAY COURT

Cracks in ceiling

# नगर निगम इंटर कॉलेज (बालक)— कार्य की प्रगती