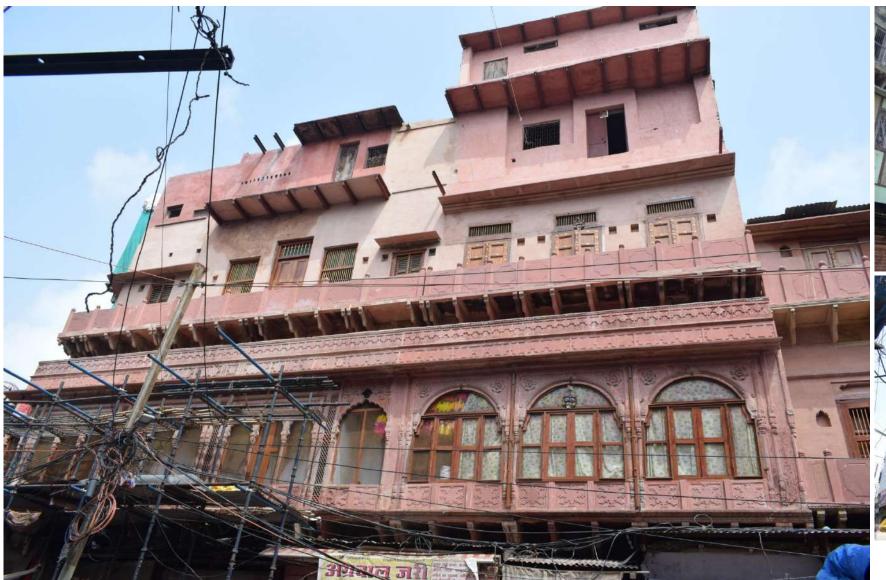

## फसाड इम्प्रूवमेंट ऑफ ट्रेडिसनल हाउसेस ,दरेसी रोड

### फसाड इम्प्रूवमेंट ऑफ ट्रेडिसनल हाउसेस ,दरेसी रोड

# विरासत को सहेज रही स्मार्ट सिटी योजना

शहर के पुराने बाजारों की ऐतिहासिक हवेलियों का हो रहा जीर्णोद्धार

अमर उजाला ब्यरो

आगरा। स्मार्ट सिटी परियोजना के तहत नगर निगम ने 'फसाड डेवलपमेंट' प्लान के तहत ऐतिहासिक हवेलियों के सधार का काम शरू कर दिया है। इसके तहत नगर निगम की टीम हेरिटेज वाक के दायरे में करीब 45 भवनों का सधार करेगी। इस योजना के तहत काम शरू कर दिया

#### इसलिए हुआ पुराने बाजार का चयन

नगर निगम के अधिकारियों ने बताया कि इन बाजारों को चनने के पीछे उनका इतिहास है। यह आगरा के शहर प्रमुख बाजार हैं जो मुगलकाल और ब्रिटिश काल में भी इसी तरह से समृद्ध थे जैसे अब हैं। यह व्यापार का प्रमुख केंद्र थे। आज भी देसी और विदेशी पर्यटन इन बाजारों में आते हैं वे न केवल यहां खरीददार करते हैं बल्कि भारत का समृद्ध विरासत का दर्शन करते हैं। यहां जौहरी बाजार. किनारी बाजार, रावतपाडा, दरेसी बाजार आदि पराने बाजार हैं।