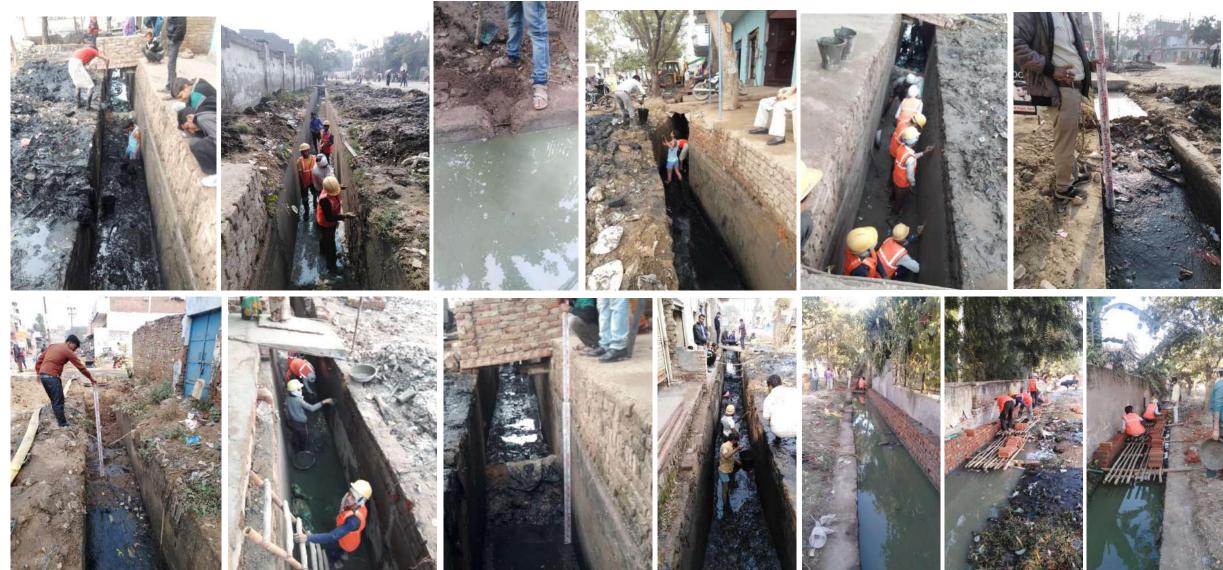

both the schools.

"At present, teachers of both the schools are being trained to impart'smart lessons'. They are learning how to teach using the new devices," said the official.

"A New Delhi-based private company will monitor and maintain the interactive white boards the number of student en ing water, toilets for girls and other devices. The company ments, "said Sharma.

offive years," he said.

Appreciating the move, Dr. Bhoj Kumar Sharma, state secretary, Uttar Pradesh Madhyamik Shikshak Sangh, said "It is a praise worthy initiative b the government. Now, studen hailing from economicall will able be able to learn effe

"Not only will this step h



**Training Session for Teacher** 

















# ताज ईस्ट ड्रेन – कार्य की प्रगती















# ताज ईस्ट ड्रेन – कार्य की प्रगती



















# माइक्रो-स्किल डेवलपमेंट सेंटर











जर्दोसी कला का प्रशिक्षण कार्यशाला









# माइक्रो-स्किल डेवलपमेंट सेंटर









Installation of
Projectors and
furniture's at Micro
skill Centre













# माइक्रो-स्किल डेवलपमेंट सेंटर

















## ए0बी0डी0 क्षेत्र में मेजर रोड 18.5 किमी











# ए0बी0डी0 क्षेत्र में मेजर रोड 18.5 किमी













# ए0बी0डी0 क्षेत्र में मेजर रोड 18.5 किमी











## ए0बी0डी0 क्षेत्र माईनर रोड











# ए०बी०डी० क्षेत्र माईनर रोड



SHALIGRAM VIHAR COLONY CC ROAD BEFORE



SHALIGRAM VIHAR COLONY CC ROAD AFTER











# प्रोवाईडिंग 24x7 वाटर सप्लाई (मीटरिंग स्काडा सिस्टम)









## **Proposed water supply zones**











# प्रोवाईडिंग 24x7 वाटर सप्लाई (मीटरिंग स्काडा सिस्टम)



OHT- 2500KL ZONE 01



OHT- 300KL Z