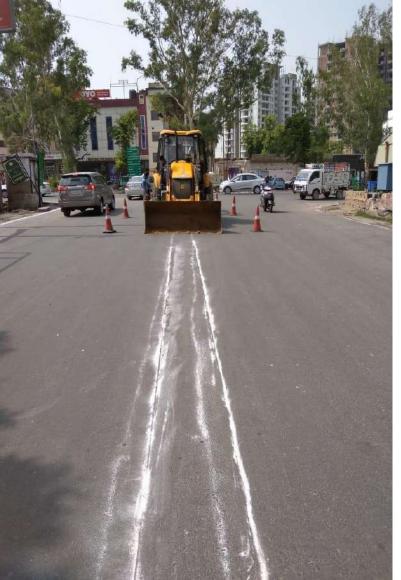

## ए0बी0डी0 क्षेत्र में मेजर रोड 18.5 किमी

# ए0बी0डी0 क्षेत्र में मेजर रोड 18.5 किमी