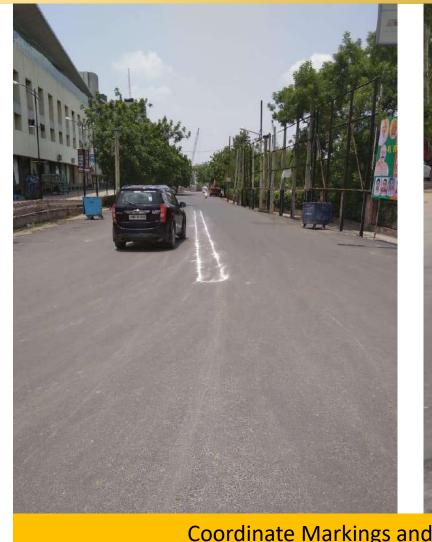

## ए0बी0डी0 क्षेत्र में मेजर रोड 18.5 किमी

# ए0बी0डी0 क्षेत्र में मेजर रोड 18.5 किमी