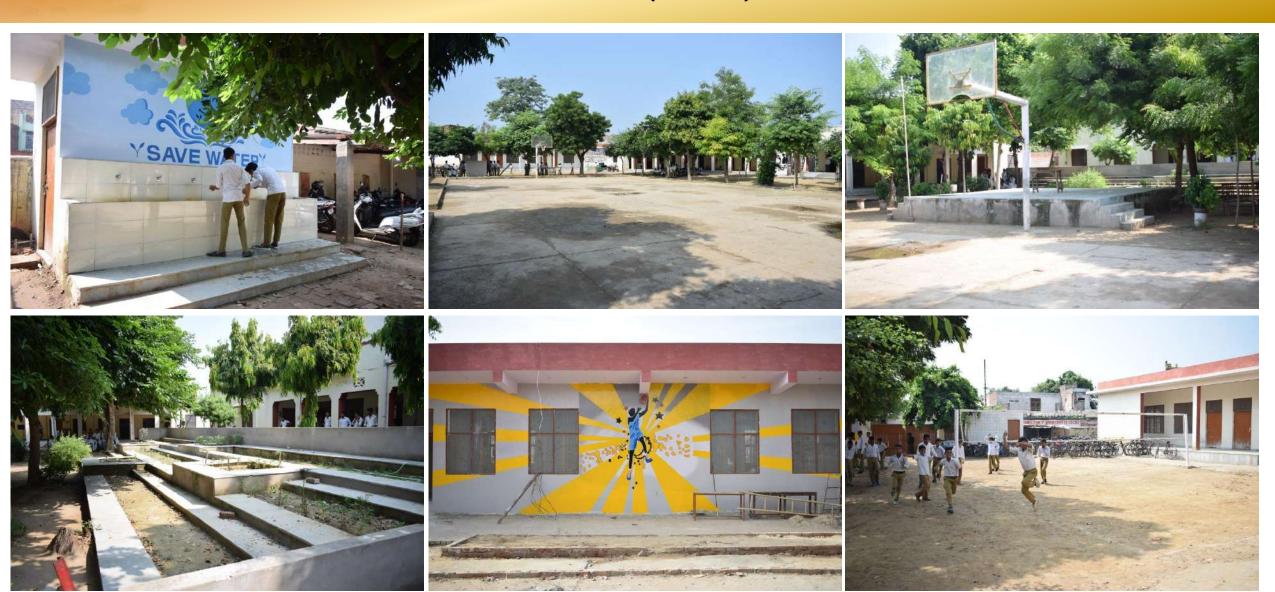

# नगर निगम इंटर कॉलेज (बालक)— कार्य की प्रगती

# Improvement of the Physical environment

- a) RO plant for safe drinking water.
- b) improve the condition of the toilets and minor repairs in the school.
- c) The environment of the school can be improved by BaLA (Building as Learning Aid) painting on the walls and the corridors which illustrate concepts from the curriculum.

### Smart Class

- a) Interactive Multimedia Content
- b) Projection Equipment

White