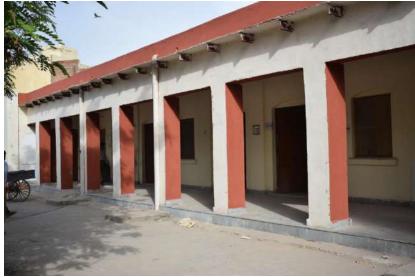

e
- 4. Bijli Ghar Junction
- 5. Purani Mandi Junction
- 6. Trident mode
- 7.Near Taj West GAte
- 8. Fatehabad Road (Near Shanti Manglik Hospital









E toilet At Hotel Jaypee Palace.























Bijli Ghar Crossing

Basai Mandi











STONE JALI CLADDING ON E-TOILET NEAR TAJ WEST GATE

















## वर्तमान स्थिति



#### **LEGEND**

BUILDING BLOCK

TOILETS & DRINKING WATER

STAFF PARKING

**GENERATOR ROOM** 

SERVENT QUARTER

PLAY COURT









Cracks in ceiling



All class windows are damage & no mosquito net



Dampness & water seepage



Condition of Playing equipment's



Basketball court



**Depleted Structure** 



## प्रस्तावित योजना









# नगर निगम इंटर कॉलेज (बालक)— कार्य की प्रगती



















# नगर निगम इंटर कॉलेज (बालक)— कार्य की प्रगती



















# नगर निगम इंटर कॉलेज (बालक)— कार्य की प्रगती









## MIYAWAKI FOREST in Nagar Nigam Municipal School



Step 01 Step 02 Step 03

MIYAWAKI FOREST method helps build dense, native forests. The approach is supposed to ensure that plant growth is 10 times faster and the resulting plantation is 30 times denser than usual. It involves planting dozens of native species in the same area, and becomes maintenance-free after the first three years.











# डिजिटल लिटरसी सेंटर/स्मार्ट क्लासरूम







# डिजिटल लिटरसी सेंटर/स्मार्ट क्लासरूम

# Improvement of the Physical environment

- a) RO plant for safe drinking water.
- b) improve the condition of the toilets and minor repairs in the school.
- c) The environment of the school can be improved by BaLA (Building as Learning Aid