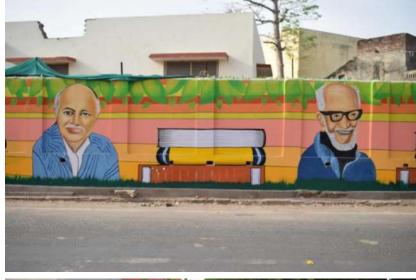

- 4. Bijli Ghar Junction
- 5. Purani Mandi Junction
- 6. Trident mode
- 7.Near Taj West GAte
- 8. Fatehabad Road (Near Shanti Manglik Hospital









E toilet At Hotel Jaypee Palace.























Bijli Ghar Crossing

Basai Mandi











STONE JALI CLADDING ON E-TOILET NEAR TAJ WEST GATE

















## वर्तमान स्थिति



#### **LEGEND**

BUILDING BLOCK

TOILETS & DRINKING WATER

STAFF PARKING

**GENERATOR ROOM** 

SERVENT QUARTER

PLAY COURT









Cracks in ceiling



All class windows are damage & no mosquito net



Dampness & water seepage



Condition of Playing equipment's



Basketball court



**Depleted Structure** 



## प्रस्तावित योजना









# नगर निगम इंटर कॉलेज (बालक)— कार्य की प्रगती



















# नगर निगम इंटर कॉलेज (बालक)— कार्य की प्रगती



















# नगर निगम इंटर कॉलेज (बालक)— कार्य की प्रगती









## MIYAWAKI FOREST in Nagar Nigam Municipal School



Step 01 Step 02 Step 03

MIYAWAKI FOREST method helps build dense, native forests. The approach is supposed to ensure that plant growth is 10 times faster and the resulting plantation is 30 times denser than usual. It involves planting dozens of native species in the same area, and becomes maintenance-free after the first three years.











# डिजिटल लिटरसी सेंटर/स्मार्ट क्लासरूम







# डिजिटल लिटरसी सेंटर/स्मार्ट क्लासरूम

# Improvement of the Physical environment

- a) RO plant for safe drinking water.
- b) improve the condition of the toilets and minor repairs in the school.
- c) The environment of the school can be improved by BaLA (Building as Learning Aid)