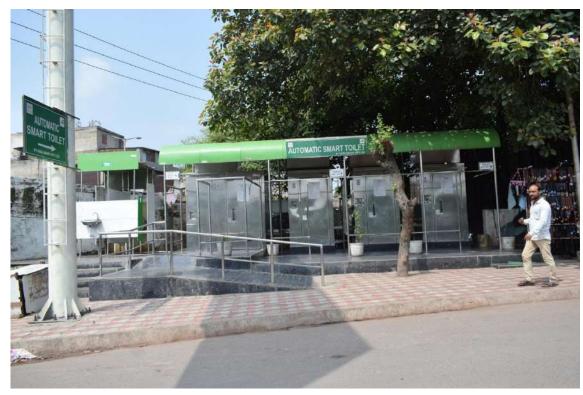

जाएगा

#### इसलिए हुआ पुराने बाजार का चयन

नगर निगम के अधिकारियों ने बताया कि इन बाजारों को चनने के पीछे उनका इतिहास है। यह आगरा के शहर प्रमुख बाजार हैं जो मुगलकाल और ब्रिटिश काल में भी इसी तरह से समृद्ध थे जैसे अब हैं। यह व्यापार का प्रमुख केंद्र थे। आज भी देसी और विदेशी पर्यटन इन बाजारों में आते हैं वे न केवल यहां खरीददार करते हैं बल्कि भारत का समृद्ध विरासत का दर्शन करते हैं। यहां जौहरी बाजार. किनारी बाजार, रावतपाडा, दरेसी बाजार आदि पराने बाजार हैं।







### **E-Toilet Locations**

- 1. 100 ft road near ADA park
- 2. Jalkal land Fatehabad Road
- 3. Near Police Chowki beside JP palace
- 4. Bijli Ghar Junction
- 5. Purani Mandi Junction
- 6. Trident mode
- 7.Near Taj West GAte
- 8. Fatehabad Road (Near Shanti Manglik Hospital









E toilet At Hotel Jaypee Palace.























Bijli Ghar Crossing

Basai Mandi











STONE JALI CLADDING ON E-TOILET NEAR TAJ WEST GATE

















## वर्तमान स्थिति



#### **LEGEND**

BUILDING BLOCK

TOILETS & DRINKING WATER

STAFF PARKING

**GENERATOR ROOM** 

SERVENT QUARTER

PLAY COURT









Cracks in ceiling



All class windows are damage & no mosquito net



Dampness & water seepage



Condition of Playing equipment's



Basketball court



**Depleted Structure** 



## प्रस्तावित योजना









# नगर निगम इंटर कॉलेज (बालक)— कार्य की प्रगती



















# नगर निगम इंटर कॉलेज (बालक)— कार्य की प्रगती



















# नगर निगम इंटर कॉलेज (बालक)— कार्य की प्रगती









## MIYAWAKI FOREST in Nagar Nigam Municipal School



Step 01 Step 02 Step 03

MIYAWAKI FOREST method helps build dense, native forests