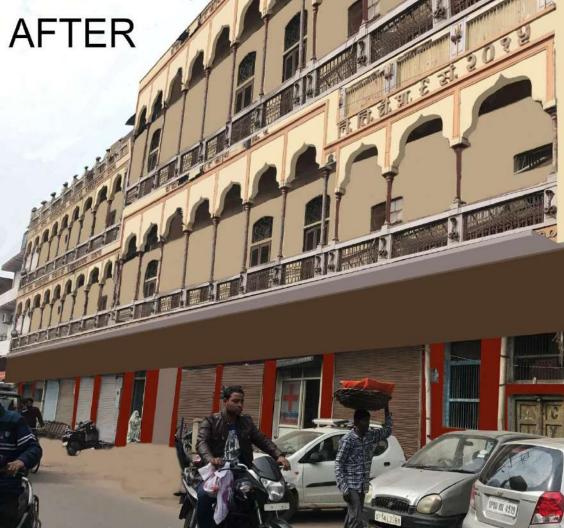

## फसाड इम्प्रूवमेंट ऑफ ट्रेडिसनल हाउसेस ,दरेसी रोड

### फसाड इम्प्रूवमेंट ऑफ ट्रेडिसनल हाउसेस ,दरेसी रोड

# विरासत को सहेज रही स्मार्ट सिटी योजना

शहर के पुराने बाजारों की ऐतिहासिक हवेलियों का हो रहा जीर्णोद्धार

अमर उजाला ब्यरो

आगरा। स्मार्ट सिटी परियोजना के तहत नगर निगम ने 'फसाड डेवलपमेंट' प्लान के तहत ऐतिहासिक हवेलियों के सधार का काम शरू कर दिया है। इसके तहत नगर निगम की टीम हेरिटेज वाक के दायरे में करीब 45 भवनों का सधार करेगी। इस योजना के तहत काम शरू कर दिया

नगर निगम की

काम शुरू किया

गया है। इसमें उन्हीं भवनों का शामिल किया है, जिनका ऐतिहासिक टीम ने रावतपाड़ा, लक अभी तक बरकरार किनारी बाजार में

किया जाएगा

स्मार्ट सिटी योजना के तहत नगर निगम एरिया बेस्ड डेवलपमेंट (एबीडी) के तहत ताजमहल के दायरे में विकास कार्य करेगा। इसमें ताजमहल के आसपास के करीब नौ वाडों को शामिल किया गया है। एबीडी के तहत हेरिटेज वाक को शामिल किया है। इसमें किनारी बाजार, रावत पाडा, मनकामेश्वर मंदिर और जामा

मसजिद के आसपास के पराने भवनों का सधार

स्मार्ट सिटी योजना के प्रभारी अधिशासी अभियंता आरके सिंह ने बताया कि करीब 86 लाख रुपये की लागत से करीब 45 इमारतों के आगे हिस्से को स्धारा जाएगा। इनमें उन्हीं इमारतों को शामिल किया गया है जिनमें या तो मुगलिया वास्तकला. ब्रिटिश वास्तकला या उससे परानी वास्तकला की झलक मिलती हो।

नगर निगम ने यहां सुधार कार्य शुरू कर दिये हैं। नगर निगम एक बार यहां भवनों के आगे हिस्से को संधारेगा उसके बाद यहां रहने वाले या व्यवसाय करने वालों की जिम्मेदारी होगी वे उस भवन को तसी रूप में रखें।

रावत पाडा में स्मार्ट सिटी के तहत पुरानी इमारतों का सुधार किया जा रहा है। अगर उजल

### पराने बाजारों में एकरूपता आएगी

रावतपाड़ा में रहने वाले सतीश चंद्र अग्रवाल ने बताया कि जिस मकान में वह रहे हैं वह करीब 250 वर्ष से भी पराना है। इस मकान को नगर निगम ने स्मार्ट सिटी योजना के तहत चयनित किया है। पिछले करीब एक महीने से काम चल रहा है। दरअसल, भवन की वास्तकला ऐसी है जिसे पुराने रूप में लाने में समय लगेगा। इसलिए काम धीरे-धीर चल रहा है लेकिन यह तय है कि भवन के आगे के हिस्से में सुधार हो जाएगा और उसकी ऐतिहासिकता बरकरार रहेगी।

### भवनों में यह कराए जाएंगे काम

अधिशासी अभियंता आरके सिंह ने बताया कि नगर निगम भवन के अंदर किसी तरह की छेड़छाड़ नहीं करेगा। न ही किसी भवन स्वामी से पैसा लिया जाएगा। नगर निगम की टीम पराने भवन के आगे के हिस्से में जहां भी कोई टूट फूट होगी उसे ठीक करेगा। छज्जे, मेहराब, जालियां, ड्योडी का सुधार और रंग रोगन करेगा। भवन के बाहरी हिस्से में जो भी प्राचीन कलाकति होगी उसे सहेजा जाएगा

#### इसलिए हुआ पुराने बाजार का चयन

नगर निगम के अधिकारियों ने बताया कि इन बाजारों को चनने के पीछे उनका इतिहास है। यह आगरा के शहर प्रमुख बाजार हैं जो मुगलकाल और ब्रिटिश काल में भी इसी तरह से समृद्ध थे जैसे अब हैं। यह व्यापार का प्रमुख केंद्र थे। आज भी देसी और विदेशी पर्यटन इन बाजारों में आते हैं वे न केवल यहां खरीददार करते हैं बल्कि भारत का समृद्ध विरासत का दर्शन करते हैं। यहां जौहरी बाजार. किनारी बाजार, रावतपाडा, दरेसी बाजार आदि पराने बाजार हैं।