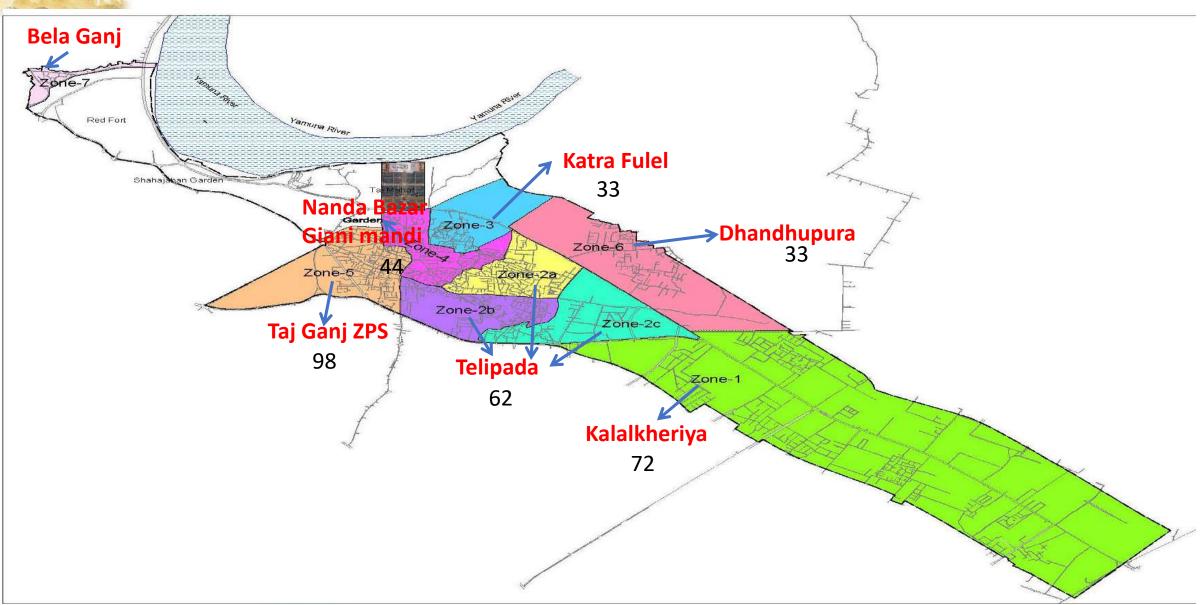

# ताज ईस्ट ड्रेन – कार्य की प्रगती















# ताज ईस्ट ड्रेन – कार्य की प्रगती



















# माइक्रो-स्किल डेवलपमेंट सेंटर











जर्दोसी कला का प्रशिक्षण कार्यशाला









# माइक्रो-स्किल डेवलपमेंट सेंटर









Installation of
Projectors and
furniture's at Micro
skill Centre













# माइक्रो-स्किल डेवलपमेंट सेंटर

















## ए0बी0डी0 क्षेत्र में मेजर रोड 18.5 किमी











# ए0बी0डी0 क्षेत्र में मेजर रोड 18.5 किमी













# ए0बी0डी0 क्षेत्र में मेजर रोड 18.5 किमी











## ए0बी0डी0 क्षेत्र माईनर रोड











# ए०बी०डी० क्षेत्र माईनर रोड



SHALIGRAM VIHAR COLONY CC ROAD BEFORE



SHALIGRAM VIHAR COLONY CC ROAD AFTER











# प्रोवाईडिंग 24x7 वाटर सप्लाई (मीटरिंग स्काडा सिस्टम)









## **Proposed water supply zones**











# प्रोवाईडिंग 24x7 वाटर सप्लाई (मीटरिंग स्काडा सिस्टम)



OHT- 2500KL ZONE 01



OHT- 300KL ZONE 06









# प्रोवाईडिंग 24x7 वाटर सप्लाई (मीटरिंग स्काडा सिस्टम)



1200 MM RISING MAIN



LAYING OF DISTRIBUTION NETWORK

















# सीवरेज नेटवर्क (ए०बी०डी० क्षेत्र)









**CONSTRUCTION OF MANHOLES** 



RCC 200 DIA PIPE LAYING \_\_\_\_