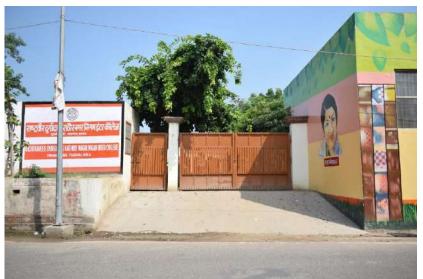

Jalkal land Fatehabad Road
- 3. Near Police Chowki beside JP palace
- 4. Bijli Ghar Junction
- 5. Purani Mandi Junction
- 6. Trident mode
- 7.Near Taj West GAte
- 8. Fatehabad Road (Near Shanti Manglik Hospital









E toilet At Hotel Jaypee Palace.























Bijli Ghar Crossing

Basai Mandi











STONE JALI CLADDING ON E-TOILET NEAR TAJ WEST GATE

















## वर्तमान स्थिति



#### **LEGEND**

BUILDING BLOCK

TOILETS & DRINKING WATER

STAFF PARKING

**GENERATOR ROOM** 

SERVENT QUARTER

PLAY COURT









Cracks in ceiling



All class windows are damage & no mosquito net



Dampness & water seepage



Condition of Playing equipment's



Basketball court



**Depleted Structure** 



## प्रस्तावित योजना









# नगर निगम इंटर कॉलेज (बालक)— कार्य की प्रगती



















# नगर निगम इंटर कॉलेज (बालक)— कार्य की प्रगती



















# नगर निगम इंटर कॉलेज (बालक)— कार्य की प्रगती









## MIYAWAKI FOREST in Nagar Nigam Municipal School



Step 01 Step 02 Step 03

MIYAWAKI FOREST method helps build dense, native forests. The approach is supposed to ensure that plant growth is 10 times faster and the resulting plantation is 30 times denser than usual. It involves planting dozens of native species in the same area, and becomes maintenance-free after the first three years.











# डिजिटल लिटरसी सेंटर/स्मार्ट क्लासरूम







# डिजिटल लिटरसी सेंटर/स्मार्ट क्लासरूम

# Improvement of the Physical environment

- a) RO plant for safe drinking water.
- b) improve the condition of the toilets and minor repairs in the school.
- c) The environm