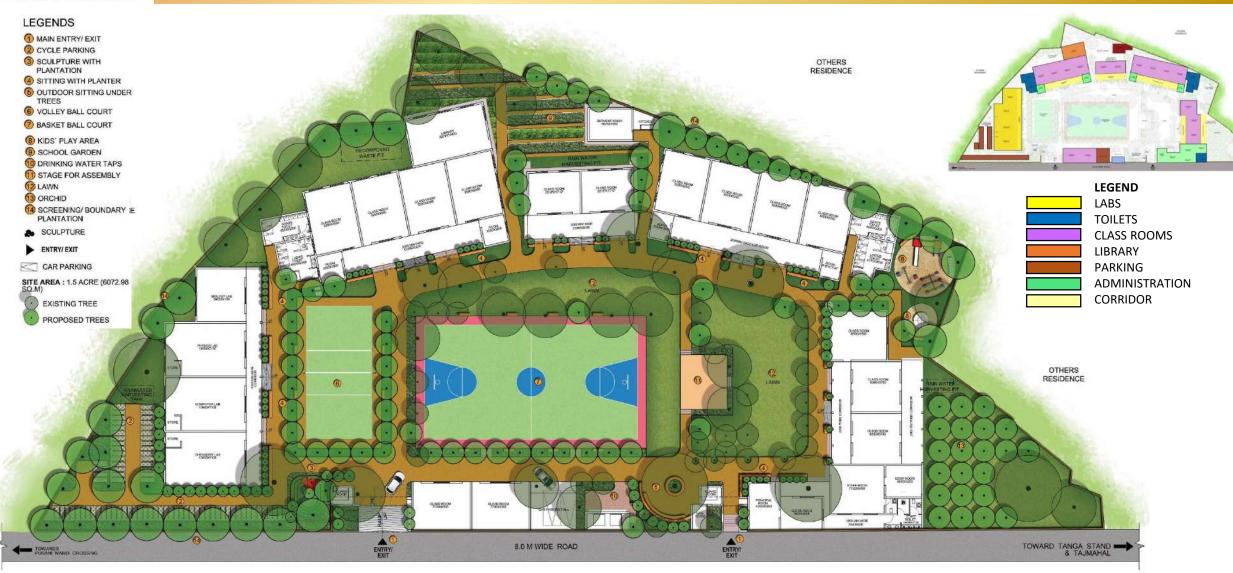

Toilet Locations**

- 1. 100 ft road near ADA park
- 2. Jalkal land Fatehabad Road
- 3. Near Police Chowki beside JP palace
- 4. Bijli Ghar Junction
- 5. Purani Mandi Junction
- 6. Trident mode
- 7.Near Taj West GAte
- 8. Fatehabad Road (Near Shanti Manglik Hospital









E toilet At Hotel Jaypee Palace.























Bijli Ghar Crossing

Basai Mandi











STONE JALI CLADDING ON E-TOILET NEAR TAJ WEST GATE

















## वर्तमान स्थिति



#### **LEGEND**

BUILDING BLOCK

TOILETS & DRINKING WATER

STAFF PARKING

**GENERATOR ROOM** 

SERVENT QUARTER

PLAY COURT









Cracks in ceiling



All class windows are damage & no mosquito net



Dampness & water seepage



Condition of Playing equipment's



Basketball court



**Depleted Structure** 



## प्रस्तावित योजना









# नगर निगम इंटर कॉलेज (बालक)— कार्य की प्रगती



















# नगर निगम इंटर कॉलेज (बालक)— कार्य की प्रगती



















# नगर निगम इंटर कॉलेज (बालक)— कार्य की प्रगती









## MIYAWAKI FOREST in Nagar Nigam Municipal School



Step 01 Step 02 Step 03

MIYAWAKI FOREST method helps build dense, native forests. The approach is supposed to ensure that plant growth is 10 times faster and the resulting plantation is 30 times denser than usual. It involves planting dozens of native species in the same area, and becomes maintenance-free after the first three years.











# डिजिटल लिटरसी सेंटर/स्मार्ट क्लासरूम







# डिजिटल लिटरसी सेंटर/स्मार्ट क्लासरूम

# Improvement of the Physical environment

- a) RO plant for safe drinking water.
- b) improve the condition of the toi