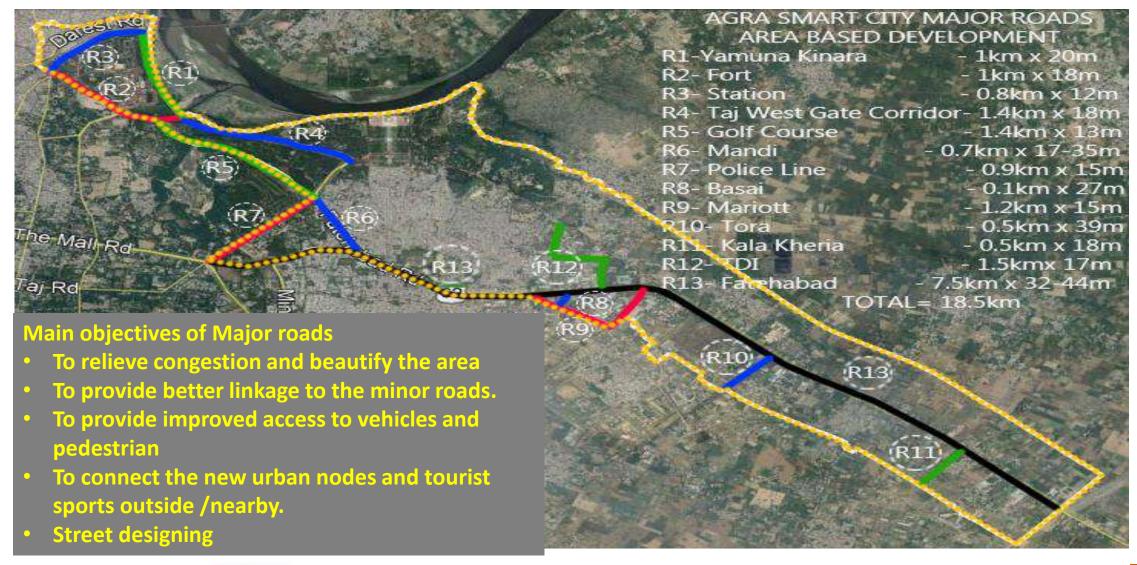

## ए0बी0डी0 क्षेत्र में मेजर रोड 18.5 किमी

# ए0बी0डी0 क्षेत्र में मेजर रोड 18.5 किमी