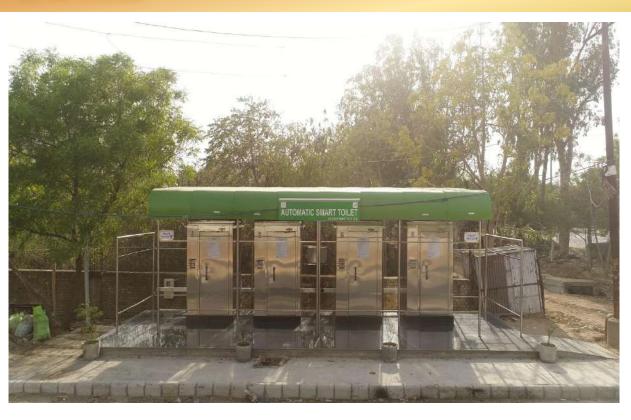

#### आटोमैटेड सेल्फ क्लीनिंग टाय्लेट

### **E-Toilet Locations**

- 1. 100 ft road near ADA park
- 2. Jalkal land Fatehabad Road
- 3. Near Police Chowki beside JP palace
- 4. Bijli Ghar Junction
- 5. Purani Mandi Junction
- 6. Trident mode
- 7.Near Taj West GAte
- 8. Fatehabad Road (Near Shanti Manglik Hospital

E toilet At Hotel Jaypee Palace.

Bijli Ghar Crossing

Basai Mandi

STONE JALI CLADDING ON E-TOILET NEAR TAJ WEST GATE