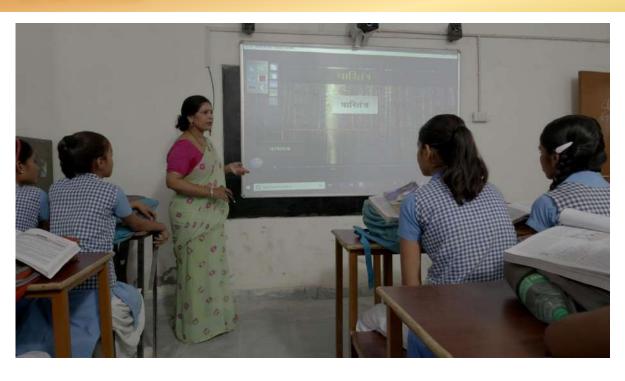

# डिजिटल लिटरसी सेंटर/स्मार्ट क्लासरूम

### Smart Class

- a) Interactive Multimedia Content
- b) Projection Equipment

White

### Soon, smart classes in two nagar nigam schools of Agra

AGRA; Under the Centre's Smart City Mission, two Nagar Nigam schools in Agra will start smart classes from the upcoming aca-demicsession. An official associated with the project said that with this, Agra would become the first city in western Uttar Pradesh to launch smart classe

The official said that 30 classrooms were being equipped with interactive white boards and other devices required for operating smart classes. The project cost is reportedly around Rs 62

In addition, infrastructure in these two schools-one for boys and one for girls - was also being upgraded under the project. The budget for infrastructure development is around Rs 1.24 trore,"the official added.