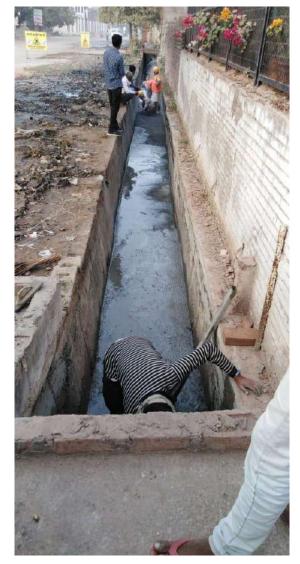

plan to install solar panels on the rooftop of both the schools.

"At present, teachers of both the schools are being trained to impart'smart lessons'. They are learning how to teach using the new devices," said the official.

"A New Delhi-based private company will monitor and maintain the interactive white boards the number of student en ing water, toilets for girls and other devices. The company ments, "said Sharma.

offive years," he said.

Appreciating the move, Dr. Bhoj Kumar Sharma, state secretary, Uttar Pradesh Madhyamik Shikshak Sangh, said "It is a praise worthy initiative b the government. Now, studen hailing from economicall will able be able to learn effe

"Not only will this step h



**Training Session for Teacher** 

















# ताज ईस्ट ड्रेन – कार्य की प्रगती















# ताज ईस्ट ड्रेन – कार्य की प्रगती



















# माइक्रो-स्किल डेवलपमेंट सेंटर











जर्दोसी कला का प्रशिक्षण कार्यशाला









# माइक्रो-स्किल डेवलपमेंट सेंटर









Installation of
Projectors and
furniture's at Micro
skill Centre













# माइक्रो-स्किल डेवलपमेंट सेंटर

















## ए0बी0डी0 क्षेत्र में मेजर रोड 18.5 किमी











# ए0बी0डी0 क्षेत्र में मेजर रोड 18.5 किमी













# ए0बी0डी0 क्षेत्र में मेजर रोड 18.5 किमी











## ए0बी0डी0 क्षेत्र माईनर रोड











# ए०बी०डी० क्षेत्र माईनर रोड



SHALIGRAM VIHAR COLONY CC ROAD BEFORE



SHALIGRAM VIHAR COLONY CC ROAD AFTER











# प्रोवाईडिंग 24x7 वाटर सप्लाई (मीटरिंग स्काडा सिस्टम)









## **Proposed water supply zones**











# प्रोवाईडिंग 24x7 वाटर सप्लाई (मीटरिंग स्काडा