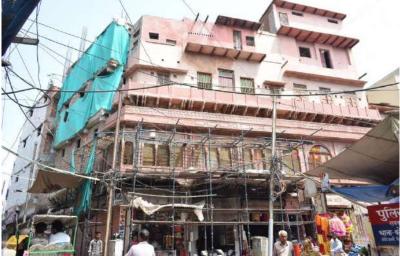

# विरासत को सहेज रही स्मार्ट सिटी योजना

शहर के पुराने बाजारों की ऐतिहासिक हवेलियों का हो रहा जीर्णोद्धार

अमर उजाला ब्यरो

आगरा। स्मार्ट सिटी परियोजना के तहत नगर निगम ने 'फसाड डेवलपमेंट' प्लान के तहत ऐतिहासिक हवेलियों के सधार का काम शरू कर दिया है। इसके तहत नगर निगम की टीम हेरिटेज वाक के दायरे में करीब 45 भवनों का सधार करेगी। इस योजना के तहत काम शरू कर दिया

नगर निगम की

काम शुरू किया

गया है। इसमें उन्हीं भवनों का शामिल किया है, जिनका ऐतिहासिक टीम ने रावतपाड़ा, लक अभी तक बरकरार किनारी बाजार में

किया जाएगा

स्मार्ट सिटी योजना के तहत नगर निगम एरिया बेस्ड डेवलपमेंट (एबीडी) के तहत ताजमहल के दायरे में विकास कार्य करेगा। इसमें ताजमहल के आसपास के करीब नौ वाडों को शामिल किया गया है। एबीडी के तहत हेरिटेज वाक को शामिल किया है। इसमें किनारी बाजार, रावत पाडा, मनकामेश्वर मंदिर और जामा

मसजिद के आसपास के पराने भवनों का सधार

स्मार्ट सिटी योजना के प्रभारी अधिशासी अभियंता आरके सिंह ने बताया कि करीब 86 लाख रुपये की लागत से करीब 45 इमारतों के आगे हिस्से को स्धारा जाएगा। इनमें उन्हीं इमारतों को शामिल किया गया है जिनमें या तो मुगलिया वास्तकला. ब्रिटिश वास्तकला या उससे परानी वास्तकला की झलक मिलती हो।

नगर निगम ने यहां सुधार कार्य शुरू कर दिये हैं। नगर निगम एक बार यहां भवनों के आगे हिस्से को संधारेगा उसके बाद यहां रहने वाले या व्यवसाय करने वालों की जिम्मेदारी होगी वे उस भवन को तसी रूप में रखें।

रावत पाडा में स्मार्ट सिटी के तहत पुरानी इमारतों का सुधार किया जा रहा है। अगर उजल

### पराने बाजारों में एकरूपता आएगी

रावतपाड़ा में रहने वाले सतीश चंद्र अग्रवाल ने बताया कि जिस मकान में वह रहे हैं वह करीब 250 वर्ष से भी पराना है। इस मकान को नगर निगम ने स्मार्ट सिटी योजना के तहत चयनित किया है। पिछले करीब एक महीने से काम चल रहा है। दरअसल, भवन की वास्तकला ऐसी है जिसे पुराने रूप में लाने में समय लगेगा। इसलिए काम धीरे-धीर चल रहा है लेकिन यह तय है कि भवन के आगे के हिस्से में सुधार हो जाएगा और उसकी ऐतिहासिकता बरकरार रहेगी।