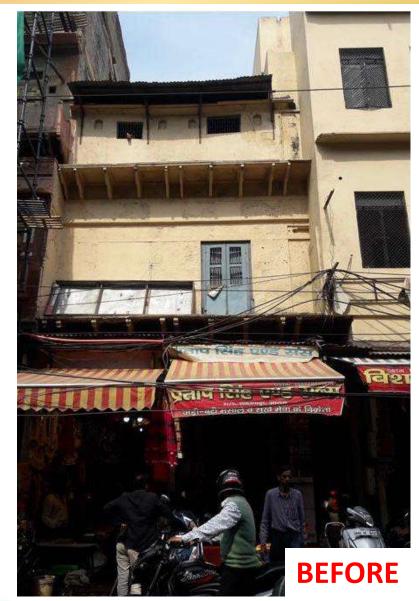

# विरासत को सहेज रही स्मार्ट सिटी योजना

शहर के पुराने बाजारों की ऐतिहासिक हवेलियों का हो रहा जीर्णोद्धार

अमर उजाला ब्यरो

आगरा। स्मार्ट सिटी परियोजना के तहत नगर निगम ने 'फसाड डेवलपमेंट' प्लान के तहत ऐतिहासिक हवेलियों के सधार का काम शरू कर दिया है। इसके तहत नगर निगम की टीम हेरिटेज वाक के दायरे में करीब 45 भवनों का सधार करेगी। इस योजना के तहत काम शरू कर दिया

नगर निगम की

काम शुरू किया

गया है। इसमें उन्हीं भवनों का शामिल किया है, जिनका ऐतिहासिक टीम ने रावतपाड़ा, लक अभी तक बरकरार किनारी बाजार में

किया जाएगा

स्मार्ट सिटी योजना के तहत नगर निगम एरिया बेस्ड डेवलपमेंट (एबीडी) के तहत ताजमहल के दायरे में विकास कार्य करेगा। इसमें ताजमहल के आसपास के करीब नौ वाडों को शामिल किया गया है। एबीडी के तहत हेरिटेज वाक को शामिल किया है। इसमें किनारी बाजार, रावत पाडा, मनकामेश्वर मंदिर और जामा

मसजिद के आसपास के पराने भवनों का सधार

स्मार्ट सिटी योजना के प्रभारी अधिशासी अभियंता आरके सिंह ने बताया कि करीब 86 लाख रुपये की लागत से करीब 45 इमारतों के आगे हिस्से को स्धारा जाएगा। इनमें उन्हीं इमारतों को शामिल किया गया है जिनमें या तो मुगलिया वास्तकला. ब्रिटिश वास्तकला या उससे परानी वास्तकला की झलक मिलती हो।

नगर निगम ने यहां सुधार कार्य शुरू कर दिये हैं। नगर निगम एक बार यहां भवनों के आगे हिस्से को संधारेगा उसके बाद यहां रहने वाले या व्यवसाय करने वालों की जिम्मेदारी होगी वे उस भवन को तसी रूप में रखें।

रावत पाडा में स्मार्ट सिटी के तहत पुरानी इमारतों का सुधार किया जा रहा है। अगर उजल