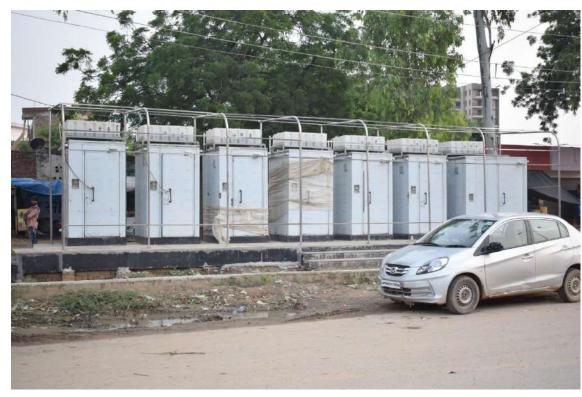

#### आटोमैटेड सेल्फ क्लीनिंग टाय्लेट

### **E-Toilet Locations**

- 1. 100 ft road near ADA park
- 2. Jalkal land Fatehabad Road
- 3. Near Police Chowki beside JP palace
- 4. Bijli Ghar Junction
- 5. Purani Mandi Junction
- 6. Trident mode
- 7.Near Taj West GAte
- 8. Fatehabad Road (Near Shanti Manglik Hospital

E toilet At Hotel Jaypee Palace.

Bijli Ghar Crossing

Basai Mandi

STONE JALI CLADDING ON E-TOILET NEAR TAJ WEST GATE