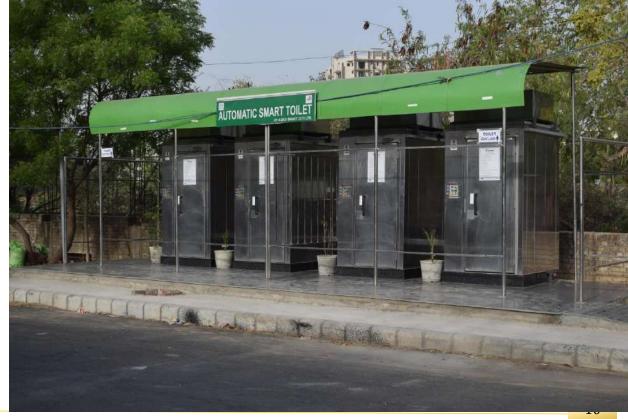

#### आटोमैटेड सेल्फ क्लीनिंग टाय्लेट

### **E-Toilet Locations**

- 1. 100 ft road near ADA park
- 2. Jalkal land Fatehabad Road
- 3. Near Police Chowki beside JP palace
- 4. Bijli Ghar Junction
- 5. Purani Mandi Junction
- 6. Trident mode
- 7.Near Taj West GAte
- 8. Fatehabad Road (Near Shanti Manglik Hospital

E toilet At Hotel Jaypee Palace.

Bijli Ghar Crossing

Basai Mandi

STONE JALI CLADDING ON E-TOILET NEAR TAJ WEST GATE