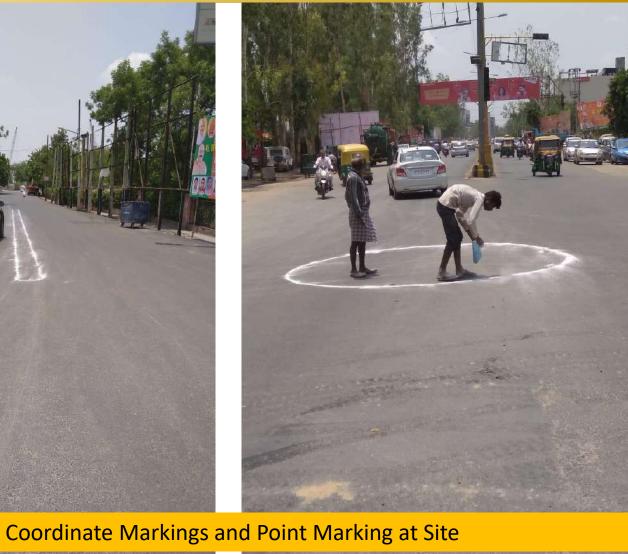

## ए0बी0डी0 क्षेत्र में मेजर रोड 18.5 किमी

# ए0बी0डी0 क्षेत्र में मेजर रोड 18.5 किमी