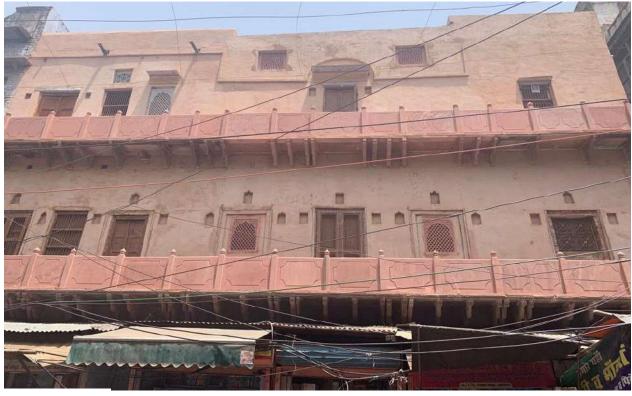

Rawatpara, Agra

Important items of work include-

- Structural consolidation of façade
- Restoring the original fabric with door's and windows
- Replacement of cracked stone craved brackets and chajja
- Removal of cement plaster and re-plastering with lime
- Manual cleaning of carved stone surfaces

Traditional workmanship and material maintained













### फसाड इम्प्रवमेंट ऑफ ट्रेडिसनल हाउसेस ,दरेसी रोड

### **OWNER:**

## Dwarka Nath Mittal,

31/5, Rawatpara, Agra

Important items of work include-

- Restoring the original fabric with doors and windows
- Replacement of cracked stone craved brackets and chajja
- Removal of cement plaster and re-plastering with lime

Traditional workmanship and material maintained













## फसाड इम्प्रूवमेंट ऑफ ट्रेडिसनल हाउसेस ,दरेसी रोड





**AFTER** 

**BEFORE** 







### फसाड इम्प्रवमेंट ऑफ ट्रेडिसनल हाउसेस ,दरेसी रोड





# विरासत को सहेज रही स्मार्ट सिटी योजना

शहर के पुराने बाजारों की ऐतिहासिक हवेलियों का हो रहा जीर्णोद्धार

अमर उजाला ब्यरो

आगरा। स्मार्ट सिटी परियोजना के तहत नगर निगम ने 'फसाड डेवलपमेंट' प्लान के तहत ऐतिहासिक हवेलियों के सधार का काम शरू कर दिया है। इसके तहत नगर निगम की टीम हेरिटेज वाक के दायरे में करीब 45 भवनों का सधार करेगी। इस योजना के तहत काम शरू कर दिया

नगर निगम की

काम शुरू किया

गया है। इसमें उन्हीं भवनों का शामिल किया है, जिनका ऐतिहासिक टीम ने रावतपाड़ा, लक अभी तक बरकरार किनारी बाजार में

किया जाएगा

स्मार्ट सिटी योजना के तहत नगर निगम एरिया बेस्ड डेवलपमेंट (एबीडी) के तहत ताजमहल के दायरे में विकास कार्य करेगा। इसमें ताजमहल के आसपास के करीब नौ वाडों को शामिल किया गया है। एबीडी के तहत हेरिटेज वा